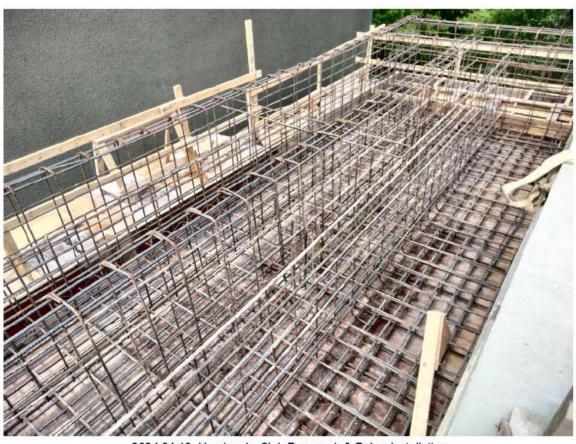

WWTP Construction Services – Trihydro has been reviewing construction submittals from Associated Construction Partners (ACP). On February 29, ACP poured concrete for both headworks/aeration and chlorine contact/effluent transfer basin foundations. On March 6, air compressor equipment for filtration unit was delivered and on March 7 the filtration unit was delivered. Pay Application #4 was received from ACP on March 7 and reviewed and recommended for payment by Trihydro. Mr. Vargas said ACP would be taking down the concrete forms next week.

March 12, ACP poured concrete for the chlorine/effluent transfer basin walls and on March 19, poured concrete for the aeration basin walls and walkway and headworks columns. ACP will work on the aeration interior columns and platforms, aeration retaining wall and headworks elevated channels and flow splitter boxes in approximately the next three weeks. The next structure will be the clarifier. The project is on schedule. Director Kikta asked Mr. Vargas if he would include the schedule and progress in future reports.