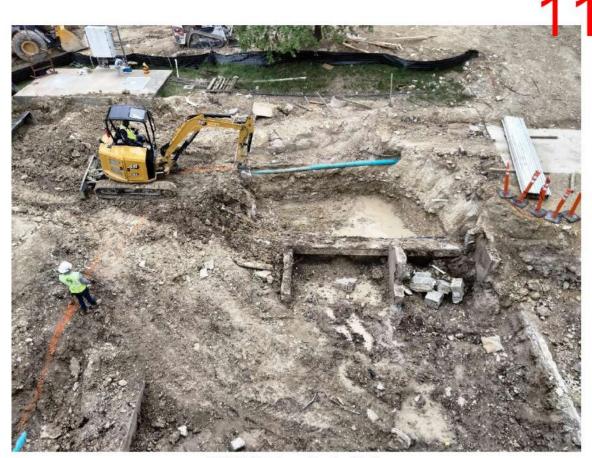

WWTP Construction Services – Trihydro has been reviewing construction submittals from Associated Construction Partners (ACP). On February 29, ACP poured concrete for both headworks/aeration and chlorine contact/effluent transfer basin foundations. On March 6, air compressor equipment for filtration unit was delivered and on March 7 the filtration unit was delivered. Pay Application #4 was received from ACP on March 7 and reviewed and recommended for payment by Trihydro. Mr. Vargas said ACP would be taking down the concrete forms next week.

March 12, ACP poured concrete for the chlorine/effluent transfer basin walls and on March 19, poured concrete for the aeration basin walls and walkway and headworks columns. ACP will work on the aeration interior columns and platforms, aeration retaining wall and headworks elevated channels and flow splitter boxes in approximately the next three weeks. The next structure will be the clarifier. The project is on schedule. Director Kikta asked Mr. Vargas if he would include the schedule and progress in future reports.