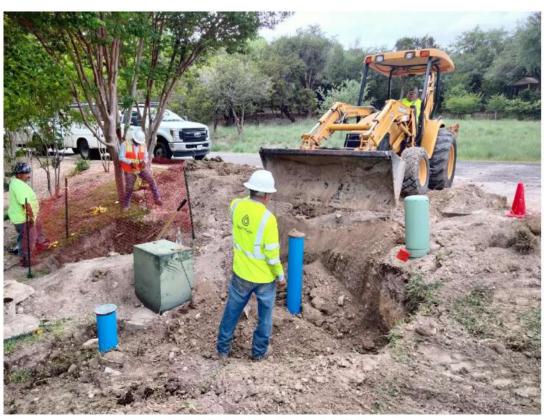

Pump #3 on the barge only turns on by hand. Alterman investigated and assessed the problem on February 21. A part has been ordered.

A hydrant was replaced at 703 Augusta Circle on March 6. An isolation valve for the hydrant was also added at that time. Inframark has identified four more hydrants that need replacing due to multiple problems of the very old hydrants. Three of the hydrants are from 1972 and one was from 1969. Addresses are 18501 Lakeland Drive, 18601 and 18629 Champions Circle, and 18400 Masters Circle. Three of these hydrants are designated flushing hydrants required by TCEQ and are becoming increasingly difficult to open and close. Also, many of the old hydrants do not have isolation valves so multiple homes are affected when work has to be done on a hydrant.

Inframark is also seeking Board approval for four separate quotes to replace fire hydrants and add isolation valves in the District. The quotes ranged from \$14,786 to \$19,177.37. President Tabaska asked Ms. Erickson if the District could perhaps get a cost savings by doing all of the hydrants at the same time. After discussion, the Board agreed the hydrants needed replacing. Director Villemarette asked to have Trihydro look at the installation of one of the hydrants before it was back filled. Inframark will coordinate with Trihydro.