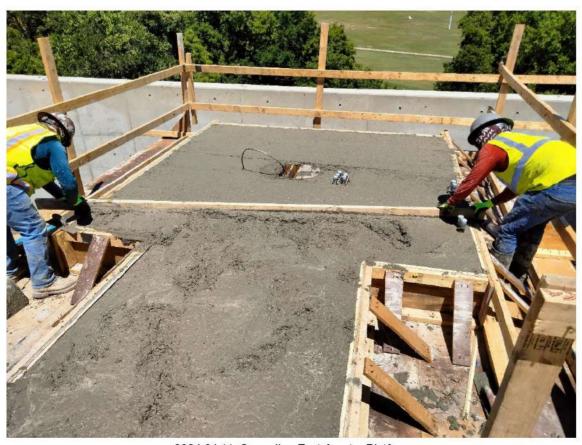

WWTP Construction Services – Trihydro has been reviewing construction submittals from Associated Construction Partners (ACP). On February 29, ACP poured concrete for both headworks/aeration and chlorine contact/effluent transfer basin foundations. On March 6, air compressor equipment for filtration unit was delivered and on March 7 the filtration unit was delivered. Pay Application #4 was received from ACP on March 7 and reviewed and recommended for payment by Trihydro. Mr. Vargas said ACP would be taking down the concrete forms next week.

March 12, ACP poured concrete for the chlorine/effluent transfer basin walls and on March 19, poured concrete for the aeration basin walls and walkway and headworks columns. ACP will work on the aeration interior columns and platforms, aeration retaining wall and headworks elevated channels and flow splitter boxes in approximately the next three weeks. The next structure will be the clarifier. The project is on schedule. Director Kikta asked Mr. Vargas if he would include the schedule and progress in future reports.