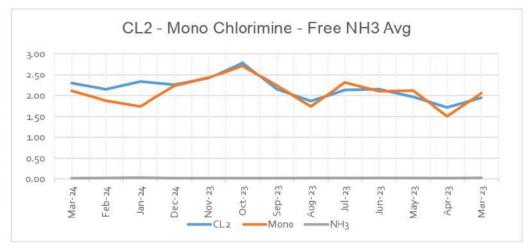

nnected by

|            | N/A |
|------------|-----|
|            | N/A |
| 03/28/2024 | 33  |
| 04/04/2024 | 32  |
| 04/11/2024 | 4   |
| 04/12/2024 | 4   |



Min .50

Requirements

Mar-23

# **Water Production and Quality**

## **Water Quality Monitoring**

#### **Current Annual CL2 Avg**

0.03

2.16

| Date   | CL2  | Mono | NH3  |
|--------|------|------|------|
| Mar-24 | 2.29 | 2.11 | 0.02 |
| Feb-24 | 2.15 | 1.88 | 0.02 |
| Jan-24 | 2.33 | 1.74 | 0.03 |
| Dec-24 | 2.25 | 2.23 | 0.02 |
| Nov-23 | 2.41 | 2.43 | 0.02 |
| Oct-23 | 2.79 | 2.72 | 0.02 |
| Sep-23 | 2.15 | 2.23 | 0.02 |
| Aug-23 | 1.87 | 1.74 | 0.02 |
| Jul-23 | 2.13 | 2.31 | 0.02 |
| Jun-23 | 2.15 | 2.10 | 0.02 |
| May-23 | 1.96 | 2.11 | 0.02 |
| Apr-23 | 1.72 | 1.51 | 0.02 |
|        |      |      |      |

2.06

1.95







| Month        | Read Date  | Connection<br>Total | Produced<br>(1000) | Sold (1000) | Stored<br>(1000) | Flushing | Gal.s Loss (-) | Accounted For % |
|--------------|------------|---------------------|--------------------|-------------|------------------|----------|----------------|-----------------|
| March 24     | 3/22/2024  | 449                 | 2,297              | 1,606       | 50               | 50       | (591)          | 74.3%           |
| February 24  | 2/20/2024  | 448                 | 1,967              | 1,259       | 60               | 50       | (598)          | 69.6%           |
| January 24   | 1/19/2024  | 448                 | 2,199              | 1,563       | 50               | 44.52    | (541)          | 75.4%           |
| December 23  | 12/20/2023 | 449