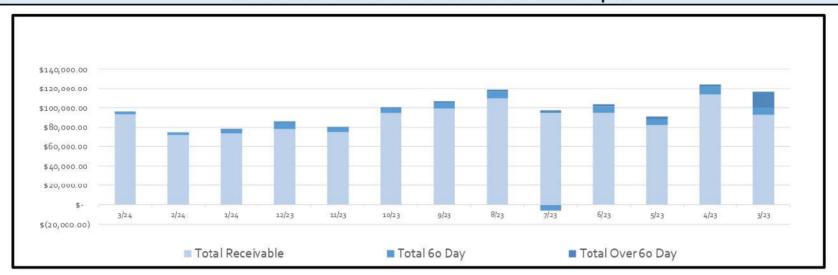

RECEIVABLE BALANCE 'R' REPORT FROM 10/01/2023 TO 02/29/2024 YEAR FROM 0000 TO 2023 ALL OTHERS

WPV -- WCID POINT VENTURE \_\_\_\_\_\_ BEGINNING TAX BASE TAX NET BASE TAX PERCENT ENDING P & I P & I LRP OTHER PENALTY TOTAL. YEAR TAX BALANCE AD.T COLLECTED REVERSALS COLLECTED COLLECTED TAX BALANCE COLLECTED REVERSALS COLLECTED COLLECTED DISTRIBUTED 1983 .00 .00 .00 % .00 .00 .00 .00 .00 .00 .00 .00 .00 1984 .00 .00 .00 .00 .00 .00 % .00 .00 .00 .00 .00 .00 1985 .00 .00 .00 .00 .00 .00 % .00 .00 .00 .00 .00 .00 1986 .00 .00 .00 .00 .00 .00 % .00 .00 .00 .00 .00 .00 .00 .00 % .00 1987 .00 .00 .00 .00 .00 .00 .00 .00 .00 1988 .00 .00 .00 .00 .00 % .00 .00 .00 .00 .00 .00 .00 1989 .00 .00 .00 .00 .00 .00 % .00 .00 .00 .00 .00 .00 1990 .00 .00 .00 .00 .00 .00 % .00 .00 .00 .00 .00 .00 1991 .00 .00 .00 .00 .00 .00 % .00 .00 .00 .00 .00 .00 1992 .00 .00 .00 .00 .00 .00 % .00 .00 .00 .00 .00 .00 1993 .00 .00 .00 .00 .00 .00 % .00 .00 .00 .00 .00 .00 .00 1994 .00 .00 .00 .00 .00 .00 % -00 .00 .00 .00 .00 1995 .00 .00 .00 .00 .00 .00 % .00 .00 .00 .00 .00 .00 1996 .00 .00 .00 .00 .00 .00 % .00 .00 .00 .00 .00 .00 1997 .00 .00 .00 .00 .00 .00 % .00 .00 .00 .00 .00 .00 1998 .00 .00 .00 .00 .00 .00 % .00 .00 .00 .00 .00 .00 .00 1999 .00 .00 .00 .00 .00 % .00 .00 .00 .00 .00 .00 2000 .00 .00 .00 .00 .00 .00 % .00 .00 .00 .00 .00 .00 2001 .00 .00 .00 .00 .00 .00 % .00 .00 .00 .00 .00 .00 .00 2002 .00 .00 .00 .00 .00 .00 % .00 .00 .00 .00 .00 2003 .00 .00 .00 .00 .00 .00 % .00 .00 .00 .00 .00 .00 2004 .00 .00 .00 .00 .00 .00 % .00 .00 .00 .00 .00 .00 2005 .00 .00 .00 .00 .00 .00 % .00 .00 .00 .00 .00 .00 2006 .00 .00 .00 .00 .00 .00 .00 .00 % .00 .00 .00 .00 2007 .00 .00 .00 .00 .00 .00 .00 .00 .00 .00 .00 % .00 2008 461.78 .00 .00 .00 .00 .00 % 461.78 .00 .00 .00 .00 .00 2009 1224.88 .00 .00 .00 .00 % 1224.88 .00 .00 .00 .00 .00 .00 2010 1220.25 .00 .00 .00 % 1220.25 .00 .00 .00 .00 .00 .00 .00 .00 2011 1259.07 .00 .00 .00 .00 % 1259.07 .00 .00 .00 .00 .00 1416.57 153.53 153.53 10.84 % 259.96 2012 .00 .00 1263.04 106.43 .00 .00 .00 2013 1917.28 .00 .00 .00 .00 .00 % 1917.28 .00 .00 .00 .00 .00 2014 1934.13 .00 .00 .00 .00 .00 % 1934.13 .00 .00 .00 .00 .00 2015 3176.56 .00 .00 .00 .00 .00 % 3176.56 .00 .00 .00 .00 .00 2016 3191.21 .00 .00 .00 .00 .00 % 3191.21 .00 .00 .00 .00 .00 2017 3414.74 .00 .00 .00 .00 .00 % 3414.74 .00 .00 .00 .00 .00 2018 3725.49 .00 .00 .00 .00 .00 % 3725.49 .00 .00 .00 .00 .00 .00 % 2019 3779.87 .00 .00 .00 .00 3779.87 .00 .00 0.0 .00 .00 2020 4475.61 9.54-.00 9.54 9.54-.21-% 4475.61 .00 .00 .00 .00 9.54-2021 8856.15 .06 83.04 .00 83.04 .94 % 8773.17 27.38 .00 .00 .00 110.42 2022 22246.81 1743.02-8695.84 3263.88 5431.96 26.49 % 15071.83 1694.34 108.51-.00 .00 7017.79 0 TOTL 62300.40 1752.50-8932.41 3273.42 5658.99 9.35 % 54888.91 1828.15 108.51-.00 .00 7378.63 으 2023 3217914.10 5364.96- 3094538.66 2061.27 3092477.39 96.26 % 120071.75 4561.41 .00 .00 .00 3097038.80

TOTL 3280214.50 7117.46- 3103471.07 5334.69 3098136.38 94.65 % 174960.66 6389.56 108.51- .00 .00 3104417.43

#### Travis County WCID Point Venture ANALYSIS OF TAXES COLLECTED FOR RECONCILIATION FY 2023 - 2024

| TAX YEAR                        |                                         | 2023                     |                          |                |       | FY 2023 -          | 2024                        |                 | D: V           |                  |                          | TOTAL                    |                          |
|---------------------------------|-----------------------------------------|--------------------------|--------------------------|----------------|-------|--------------------|-----------------------------|-----------------|----------------|------------------|--------------------------|--------------------------|--------------------------|
| IAA YEAR                        | General                                 | Genero                   | 1                        | Debt Service   |       | General            | Prior Vears<br>Debt Service |                 | General        | Debt Service     |                          |                          |                          |
| PERCENTAGE                      | Fund<br>\$ 0.4062                       | Fund<br>\$ 0.2660        | Total<br>\$ 0.6722       | Fund<br>\$ 0.3 | 528 1 | Fund<br>5 0.3372   | Total<br>\$ 0.7000          | Fund            | Fund           | Total            | Fund                     | Fund                     | Total                    |
|                                 | <b>ў</b> 0.4002                         | 4 0.2000                 | ¥ 0.0722                 | ψ 0.3          | 120 4 | 0.3372             | \$ 0.7000                   |                 |                |                  |                          |                          |                          |
| OLLECTIONS:<br>OCT              |                                         |                          |                          |                |       |                    |                             |                 |                |                  |                          |                          |                          |
| TAX ADJUSTMENTS                 | 0.00                                    | 0.00                     | 0.00                     | 140000         | .56   | 530.30             | 1,100.86                    | 0.00            | 0.00           | 0.00             | 570.56                   | 530.30                   | 1,100.86                 |
| BASE TAX REV                    | 0.00                                    | 0.00                     | 0,00                     |                | .68)  | (202.32)           | (420.00)                    | 0.00            | 0.00           | 0.00             | (217.68)                 | (202.32)                 | (420.00)                 |
| TAXES<br>PENALTY                | 0.00                                    | 0.00                     | 0.00                     | 1,713<br>359   |       | 1,592.95<br>334.52 | 3,306.83<br>694.44          | 60.32<br>25.50  | 48.37<br>19.49 | 108.69<br>44.99  | 1,774.20<br>385.42       | 1,641.32<br>354.01       | 3,415.52<br>739,43       |
| NOV.                            |                                         |                          |                          |                |       |                    |                             |                 |                |                  |                          |                          |                          |
| TAX ADJUSTMENTS                 | (1,996.37)                              | (1,307.32)               | (3,303.69)               | (1,47)         | .94)  | (1,369.94)         | (2,843.88)                  | (5.96)          | (3.52)         | (9.48)           | (3,476.27)               | (2,680.78)               | (6,157.05)               |
| BASE TAX REV                    | 0,00                                    | 0.00                     | 0.00                     | (1,47          |       | (1,369.94)         | (2,843.88)                  | (5.99)          | (3.55)         |                  | (1,479.93)               | (1,373.49)               | (2,853.42)               |
| TAXES<br>PENALTY                | 38,255.63<br>0.00                       | 25,051.70<br>0.00        | 63,307.33                |                | .06   | 344.87<br>23.60    | 715.93<br>48.99             | 15.76<br>10.84  | 9.95<br>6.84   | 25.71<br>17.68   | 38,642.45<br>36.23       | 25,406.52<br>30.44       | 64,048.97<br>66.67       |
| .F.C                            |                                         | A110000                  | 0341-00                  |                |       | 33703.0073         |                             |                 | 0.000000       |                  | 2000000                  | = 21/20000000            |                          |
| DEC<br>TAX ADJUSTMENTS          | 0.00                                    | 0.00                     | 0.00                     | (              | .00   | 0.00               | 0.00                        | 0.00            | 0.00           | 0.00             | 0.00                     | 0.00                     | 0.00                     |
| BASE TAX REV                    | 0.00                                    | 0.00                     | 0,00                     |                | .00   | 0.00               | 0.00                        | 0.00            | 0.00           | 0.00             | 0.00                     | 0.00                     | 0.00                     |
| TAXES<br>PENALTY                | 961,790.94<br>0.00                      | 629,828.63               | 1,591,619.57             |                | .33   | 167.01<br>38.41    | 346.70<br>79.74             | 15.69<br>10.88  | 9.90<br>6.86   | 25.59<br>17.74   | 961,986.32<br>52.21      | 630,005.54<br>45.27      | 1,591,991.86<br>97.48    |
| 20000                           |                                         |                          | 0.00                     |                | -     |                    |                             |                 |                |                  |                          |                          |                          |
| TAN<br>TAX ADJUSTMENTS          | (191.13)                                | (125.16)                 | (316.29)                 |                | .00   | 0.00               | 0.00                        | 0.00            | 0.00           | 0.00             | (191.13)                 | (125.16)                 | (316.29)                 |
| BASE TAX REV                    | (191.13)                                |                          | (316.29)                 |                | .00   | 0.00               | 0.00                        | 0.00            | 0.00           | 0.00             | (191.13)                 | (125.16)                 | (316.29)                 |
| TAXES                           | 781,235.92                              | 511,592.21               |                          |                | .30   | 413.88             | 859.18                      | 46.95           | 29.63          | 76.58            | 781,728.17               | 512,035.72               | 1,293,763.89             |
| PENALTY                         | 0.00                                    | 0.00                     | 0,00                     | 100            | .34   | 93.26              | 193.60                      | 32.74           | 20.66          | 53.40            | 133.08                   | 113.92                   | 247.00                   |
| EB                              | d OEA AC                                | //00 E31                 | (1.744.00)               | ,              | .00   | 0.00               | 0.00                        | 0.00            | 0.00           | 0.00             | (1 OE4 4()               | ((00 E2)                 | (1.744.00)               |
| TAX ADJUSTMENTS<br>BASE TAX REV | (1,054.46)<br>(1,054.46)                | (690.52)<br>(690.52)     | (1,744.98)               |                | 00.   | 0.00               | 0.00                        | 0.00            | 0.00           | 0.00             | (1,054.46)<br>(1,054.46) | (690.52)<br>(690.52)     | (1,744.98)<br>(1,744.98) |
| TAXES                           | 88,699.06                               | 58,084.57                | 146,783.63               | 1,797          |       | 1,670.20           | 3,467.20                    | 0.00            | 0.00           | 0.00             | 90,496.06                | 59,754.77                | 150,250.83               |
| PENALTY                         | 2,756.39                                | 1,805.02                 | 4,561.41                 | 294            | 94    | 274.12             | 569.06                      | 0.00            | 0.00           | 0.00             | 3,051.33                 | 2,079.14                 | 5,130.47                 |
| MAR                             |                                         |                          |                          |                |       |                    |                             | -               |                |                  |                          |                          |                          |
| TAX ADJUSTMENTS                 | 0.00                                    | 0.00                     | 0.00                     |                | .00   | 0.00               | 0.00                        | 0.00            | 0.00           | 0.00             | 0.00                     | 0.00                     | 0.00                     |
| BASE TAX REV<br>TAXES           | 0.00                                    | 0.00                     | 0.00                     |                | 00.   | 0.00               | 0.00                        | 0.00            | 0.00           | 0.00             | 0.00                     | 0.00                     | 0.00                     |
| PENALTY                         | 0.00                                    | 0.00                     | 0.00                     |                | .00   | 0.00               | 0.00                        | 0.00            | 0.00           | 0.00             | 0.00                     | 0.00                     | 0.00                     |
| IPR                             |                                         |                          |                          |                |       |                    |                             |                 |                | -                |                          |                          |                          |
| TAX ADJUSTMENTS                 | 0.00                                    | 0.00                     | 0.00                     | (              | .00   | 0.00               | 0.00                        | 0.00            | 0.00           | 0.00             | 0.00                     | 0.00                     | 0.00                     |
| BASE TAX REV<br>TAXES           | 0.00                                    | 0.00                     | 0.00                     |                | 00.   | 0.00               | 0.00                        | 0.00            | 0.00           | 0.00             | 0.00                     | 0.00                     | 0.00                     |
| PENALTY                         | 0.00                                    | 0.00                     | 0.00                     |                | .00   | 0.00               | 0.00                        | 0.00            | 0.00           | 0.00             | 0.00                     | 0.00                     | 0.00                     |
| MAY                             | -8                                      |                          |                          |                |       |                    |                             |                 |                |                  |                          |                          |                          |
| TAX ADJUSTMENTS                 | 0.00                                    | 0.00                     | 0.00                     | (              | .00   | 0.00               | 0.00                        | 0.00            | 0.00           | 0.00             | 0.00                     | 0.00                     | 0.00                     |
| BASE TAX REV                    | 0.00                                    | 0.00                     | 0.00                     |                | .00   | 0.00               | 0.00                        | 0.00            | 0.00           | 0.00             | 0.00                     | 0.00                     | 0.00                     |
| TAXES<br>PENALTY                | 0.00                                    | 0.00                     | 0.00                     |                | 00.   | 0.00               | 0.00                        | 0.00            | 0.00           | 0.00             | 0.00                     | 0.00                     | 0.00                     |
| TUN                             |                                         |                          |                          |                |       |                    |                             |                 |                |                  |                          |                          |                          |
| TAX ADJUSTMENTS                 | 0.00                                    | 0.00                     | 0.00                     | (              | .00   | 0.00               | 0.00                        | 0.00            | 0.00           | 0.00             | 0.00                     | 0.00                     | 0.00                     |
| BASE TAX REV                    | 0.00                                    | 0.00                     | 0.00                     |                | .00   | 0.00               | 0.00                        | 0.00            | 0.00           | 0.00             | 0.00                     | 0.00                     | 0.00                     |
| TAXES<br>PENALTY                | 0.00                                    | 0.00                     | 0.00                     |                | 00.00 | 0.00               | 0.00                        | 0.00            | 0.00           | 0.00             | 0.00                     | 0.00                     | 0.00                     |
| 5040                            | 0.00                                    | 0.00                     | 0.00                     | `              | .00   | 0.00               | 0.00                        | 0.00            |                | 0.00             | 0.00                     | 0.00                     | 0.00                     |
| TUL<br>TAX ADJUSTMENTS          | 0.00                                    | 0.00                     | 0.00                     | 1              | .00   | 0.00               | 0.00                        | 0.00            | 0.00           | 0.00             | 0.00                     | 0.00                     | 0.00                     |
| BASE TAX REV                    | 0.00                                    | 0.00                     | 0.00                     |                | .00   | 0.00               | 0.00                        | 0.00            | 0.00           | 0.00             | 0.00                     | 0.00                     | 0.00                     |
| TAXES                           | 0.00                                    | 0.00                     | 0,00                     |                | .00   | 0.00               | 0.00                        | 0.00            | 0.00           | 0,00             | 0.00                     | 0.00                     | 0.00                     |
| PENALTY                         | 0.00                                    | 0.00                     | 0,00                     |                | .00   | 0.00               | 0.00                        | 0,00            | 0.00           | 0.00             | 0.00                     | 0.00                     | 0.00                     |
| AUG                             |                                         |                          |                          |                |       |                    |                             |                 |                |                  |                          |                          |                          |
| TAX ADJUSTMENTS<br>BASE TAX REV | 0.00                                    | 0.00                     | 0,00                     |                | 00.   | 0.00               | 0.00                        | 0.00            | 0.00           | 0,00             | 0.00                     | 0.00                     | 0.00                     |
| TAXES                           | 0.00                                    | 0.00                     | 0.00                     |                | .00   | 0.00               | 0.00                        | 0.00            | 0.00           | 0.00             | 0.00                     | 0.00                     | 0.00                     |
| PENALTY                         | 0.00                                    | 0.00                     | 0.00                     |                | .00   | 0.00               | 0.00                        | 0.00            | 0.00           | 0.00             | 0.00                     | 0.00                     | 0.00                     |
| 5EP                             |                                         |                          |                          |                |       |                    |                             |                 |                |                  |                          |                          |                          |
| TAX ADJUSTMENTS                 | 0.00                                    | 0.00                     | 0,00                     |                | .00   | 0.00               | 0.00                        | 0.00            | 0.00           | 0,00             | 0.00                     | 0.00                     | 0.00                     |
| BASE TAX REV<br>TAXES           | 0.00                                    | 0.00                     | 0,00                     |                | 00.   | 0.00               | 0.00                        | 0.00            | 0.00           | 0.00             | 0.00                     | 0.00                     | 0.00                     |
| PENALTY                         | 0.00                                    | 0.00                     | 0.00                     |                | .00   | 0.00               | 0.00                        | 0.00            | 0.00           | 0.00             | 0.00                     | 0.00                     | 0.00                     |
|                                 |                                         |                          |                          |                |       |                    |                             |                 |                |                  |                          |                          |                          |
| TOTAL                           |                                         |                          |                          |                |       |                    |                             |                 |                |                  |                          |                          |                          |
| BASE TAX REV                    | (1,245.59)                              |                          | (2,061.27)               | (1,69          |       | (1,572.26)         | (3,263.88)                  | (5.99)          | (3.55)         |                  | (2,943.20)               | (2,391.49)               | (5,334.69)               |
| TAXES<br>PENALTY                | 1,869,981.55<br>2,756.39                | 1,224,557.11<br>1,805.02 | 3,094,538.66<br>4,561.41 | 4,500          | .93   | 4,188.91<br>763.91 | 8,695.84<br>1,585.83        | 138.72<br>79.96 | 97.85<br>53.85 | 236.57<br>133.81 | 1,874,627.20<br>3,658.27 | 1,228,843.87<br>2,622.78 | 3,103,471.07<br>6,281.05 |
| ANGUER CONT.                    | 300000000000000000000000000000000000000 | 445 BYS4115077           | 0.0000.000               |                |       | 10.00001           | 5.4440.00.000.00            | 372.531         | 0.000000000    | CONTRACTOR .     |                          | V Charle medical co.     |                          |
| TOTAL DISTRIBUTION              | 1,871,492.35                            | 1,225,546,45             | 3,097,038.80             | 3,637          | .23   | 3,380.56           | 7,017.79                    | 212.69          | 148.15         | 360,84           | 1,875,342.27             | 1,229,075.16             | 3,104,417.43             |
|                                 |                                         |                          |                          |                |       |                    |                             |                 |                |                  |                          |                          |                          |
| BEGINNNING                      | 1.944.535.42                            | 1.273.378.68             | 3.217.914.10             | 11.530         | .20   | 10.716.61          | 22.246.81                   | 21.590.09       | 18,463 50      | 40.053.59        | 1.977.655.71             | 1.302.558.79             | 3.280.214.50             |
| TAX ADJUSTMENTS                 | (3,241.96)                              | (2,123.00)               | (5,364.96)               | (90            | .38)  | (839.64)           | (1,743.02)                  | (5.96)          | (3.52)         | (9.48)           | (4,151.30)               | (2,966.16)               | (7,117.46)               |
| BASE TAX REV                    | 1,245.59                                | 815.68                   | 2,061.27                 | 1,69           |       | 1,572.26           | 3,263.88                    | 5.99            | 3.55           | 9.54             | 2,943.20                 | 2,391.49                 | 5,334.69                 |
| ESS: COLLECTIONS                | (1,009,981.55)                          | (1,224,557.11)           | (3,094,038.66)           | (4,50          | .95)  | (4,188.91)         | (8,695.84)                  | (138.72)        | (97.85)        | (236.57)         | (1,874,627.20)           | (1,228,843.87)           | (3,1/3,4/1.07)           |
| TAX                             | 70.555                                  |                          | 100 074                  |                |       | 70                 | 150000                      |                 | 10.00          | 20.00            | 404.000                  | 70 ( 10 00               | 171.010.11               |
| REC @ END OF PERIOD             | 72,557.50                               | 47,514.25                | 120,071.75               | 7,81           | .51   | 7,260.32           | 15,071.83                   | 21,451.40       | 18,365.68      | 39,817.08        | 101,820.41               | 73,140.25                | 174,960.66               |