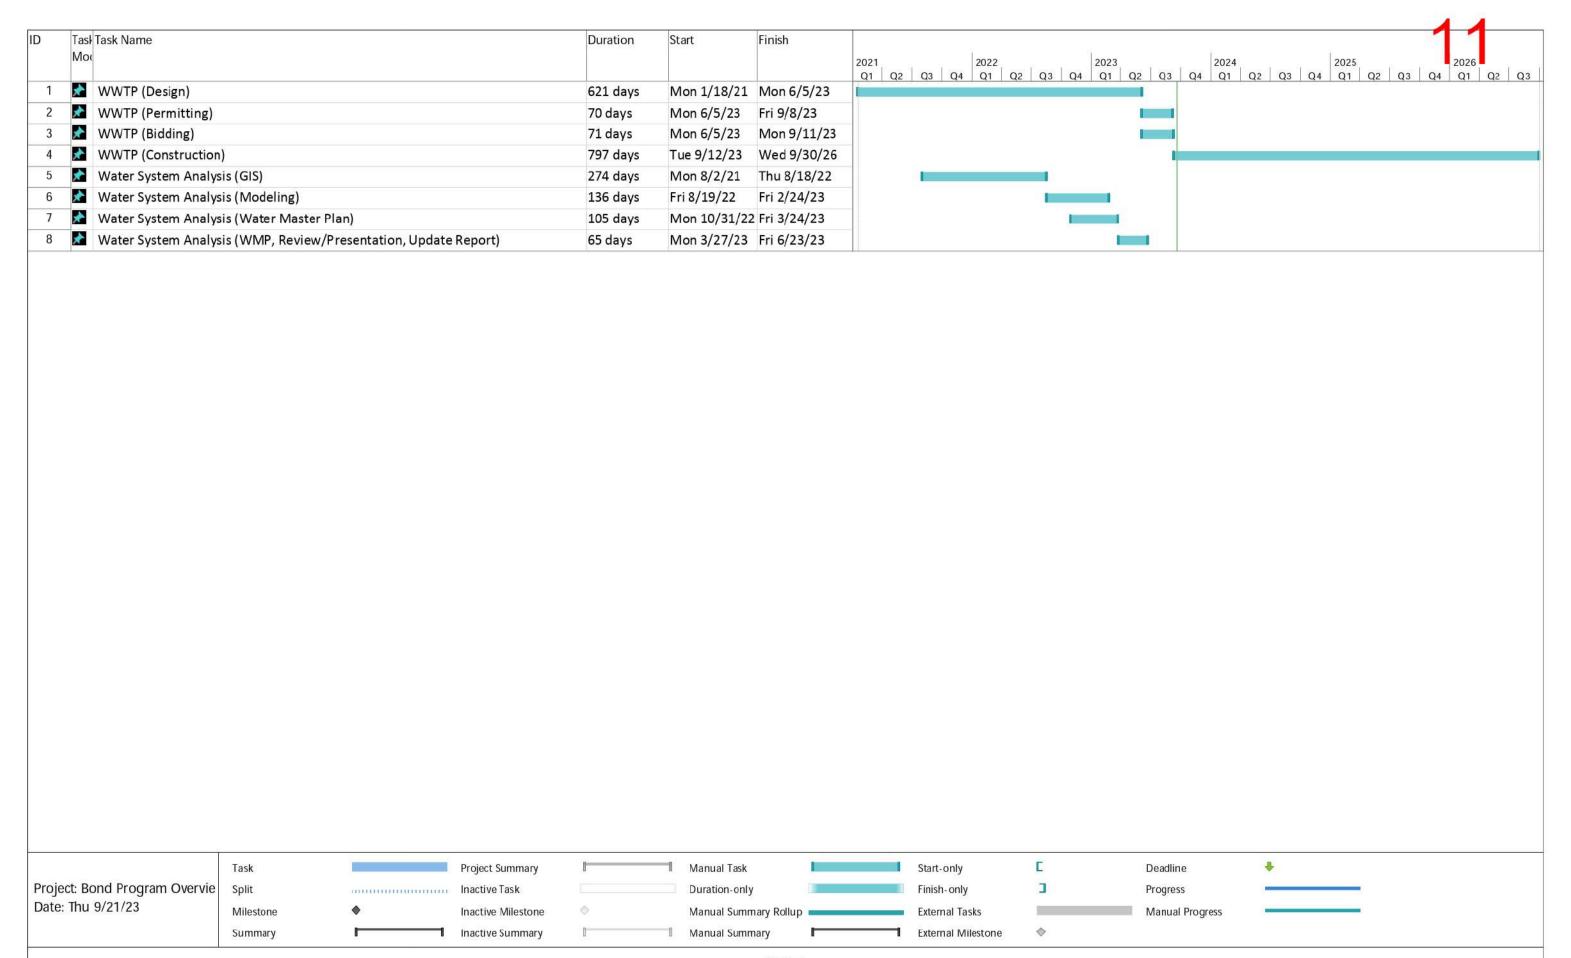

## 13. PROPOSED BOND PROJECTS IN DISTRICT AND DISCUSSION OF BOND RELATED PROJECT AND ISSUANCE OF CONTRACT AGREEMENTS.

Mr. Vargas updated the Directors on the bond related projects and contracts. The Bond Program currently has two active projects which are the Wastewater Treatment Plant (WWTP) Construction Services and the Water System Analysis.

WWTP Construction Services – Trihydro has been reviewing construction submittals from Associated Construction Partners (ACP). On February 29, ACP poured concrete for both headworks/aeration and chlorine contact/effluent transfer basin foundations. On March 6, air compressor equipment for filtration unit was delivered and on March 7 the filtration unit was delivered. Pay Application #4 was received from ACP on March 7 and reviewed and recommended for payment by Trihydro. Mr. Vargas said ACP would be taking down the concrete forms next week.

March 12, ACP poured concrete for the chlorine/effluent transfer basin walls and on March 19, poured concrete for the aeration basin walls and walkway and headworks columns. ACP will work on the aeration interior columns and platforms, aeration retaining wall and headworks elevated channels and flow splitter boxes in approximately the next three weeks. The next structure will be the clarifier. The project is on schedule. Director Kikta asked Mr. Vargas if he would include the schedule and progress in future reports.

Water System Analysis – On March 12, received an email from Texas Water Development Board (TWDB) that the Project Information Form (PIF) was accepted and approved to be included in the Drinking Water State Revolving Fund (DWSRF) Intended Use Plan – Project Priority List. President Tabaska added that the next step is for TWDB to rate all projects.

Water System Improvements – The scope of these future bond projects is defined in the Water Master Plan, developed as part of the Water System Analysis project. The Water Master Plan provided recommendations for replacing the Augusta Standpipe and renovating the Augusta Pump Station to address immediate concerns and deficiencies in the system. Additional projects to address aging infrastructure, fire flow availability and operation issues included: rehabilitating the Augusta Elevated Storage Tank (EST); installing a 6-inch water line from Nicklaus Drive to Champions Circle; installing a PRV assembly; replacing 2-inch water lines with 8-inch water lines at Lakeland Circle and Lakehead Circle; and installing 6-inch waterlines along Valley Hill Drive and Valley Hill Lane to reallocate 35

Living Unit Equivalence (LUE) to the lower pressure plane. A minimal amount of funding will be available from Bond money due to final project costs of the WWTP and Water System Improvements.

Other future bond projects will be dependent on funding once the final project costs of the WWTP and Water System Improvements.