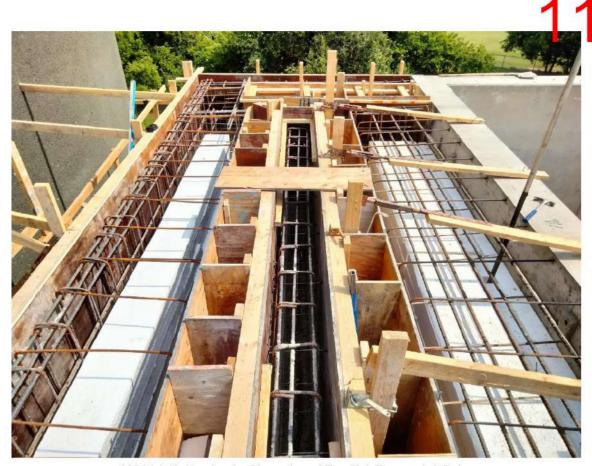

WWTP Construction Services – Trihydro has been reviewing construction submittals from Associated Construction Partners (ACP). On February 29, ACP poured concrete for both headworks/aeration and chlorine contact/effluent transfer basin foundations. On March 6, air compressor equipment for filtration unit was delivered and on March 7 the filtration unit was delivered. Pay Application #4 was received from ACP on March 7 and reviewed and recommended for payment by Trihydro. Mr. Vargas said ACP would be taking down the concrete forms next week.

March 12, ACP poured concrete for the chlorine/effluent transfer basin walls and on March 19, poured concrete for the aeration basin walls and walkway and headworks columns. ACP will work on the aeration interior columns and platforms, aeration retaining wall and headworks elevated channels and flow splitter boxes in approximately the next three weeks. The next structure will be the clarifier. The project is on schedule. Director Kikta asked Mr. Vargas if he would include the schedule and progress in future reports.