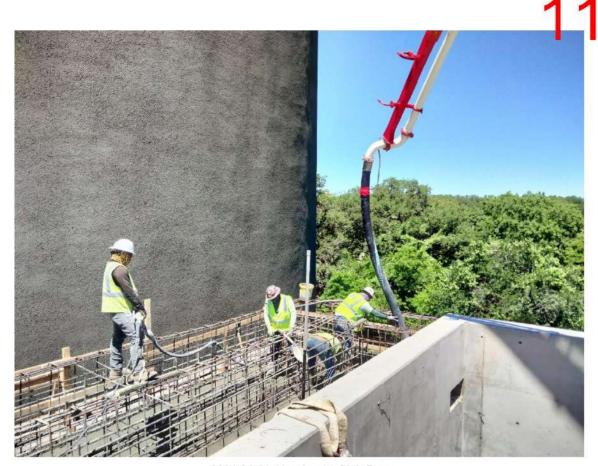

WWTP Construction Services – Trihydro has been reviewing construction submittals from Associated Construction Partners (ACP). On February 29, ACP poured concrete for both headworks/aeration and chlorine contact/effluent transfer basin foundations. On March 6, air compressor equipment for filtration unit was delivered and on March 7 the filtration unit was delivered. Pay Application #4 was received from ACP on March 7 and reviewed and recommended for payment by Trihydro. Mr. Vargas said ACP would be taking down the concrete forms next week.

March 12, ACP poured concrete for the chlorine/effluent transfer basin walls and on March 19, poured concrete for the aeration basin walls and walkway and headworks columns. ACP will work on the aeration interior columns and platforms, aeration retaining wall and headworks elevated channels and flow splitter boxes in approximately the next three weeks. The next structure will be the clarifier. The project is on schedule. Director Kikta asked Mr. Vargas if he would include the schedule and progress in future reports.