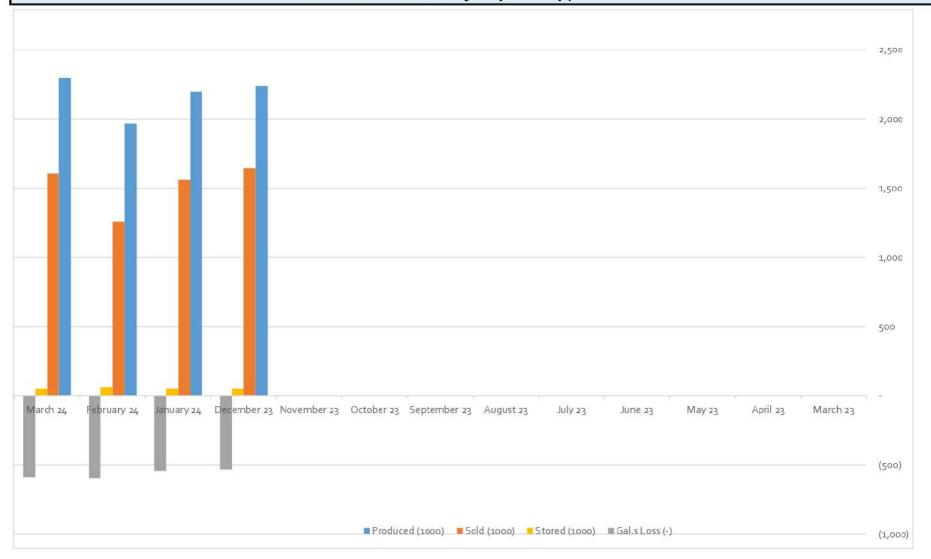

Mr. Connell also addressed the low accountability for water in the District. He believes the customer meters may be a big part of the problem and will have work orders to have all zero use and milliongallon use meters checked for accuracy. Director Curt Webber added that the leaking fire hydrants can also cause considerable water loss. Finally, Mr. Connell added that two of the three meters at the water plant are leaking and will be changed out.