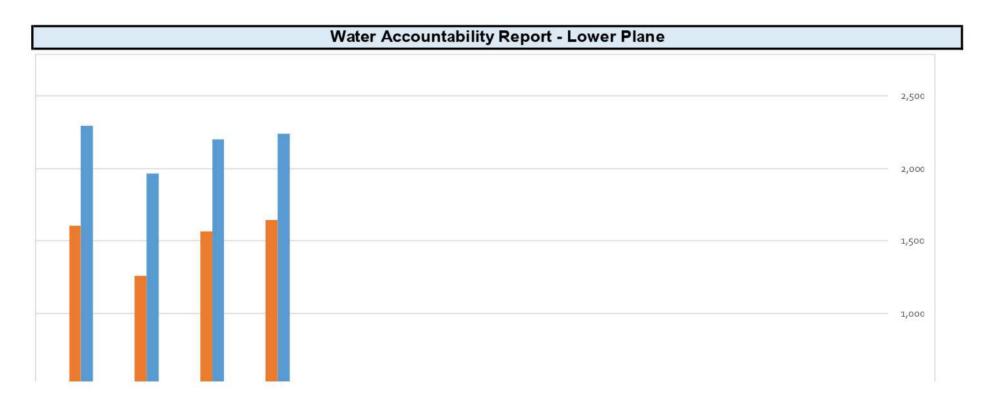

Mr. Connell also addressed the low accountability for water in the District. He believes the customer meters may be a big part of the problem and will have work orders to have all zero use and milliongallon use meters checked for accuracy. Director Curt Webber added that the leaking fire hydrants can also cause considerable water loss. Finally, Mr. Connell added that two of the three meters at the water plant are leaking and will be changed out.