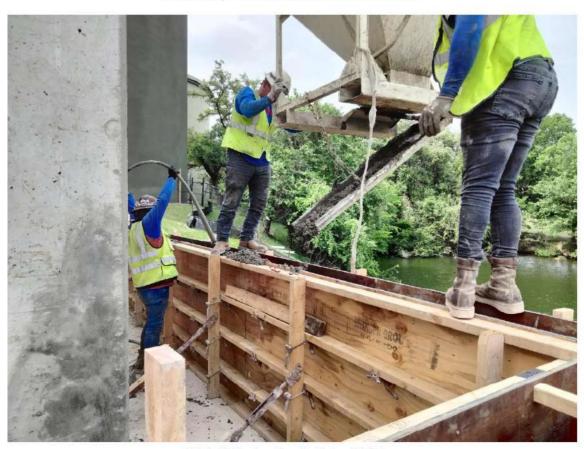

WWTP Construction Services – Trihydro has been reviewing construction submittals from Associated Construction Partners (ACP). On February 29, ACP poured concrete for both headworks/aeration and chlorine contact/effluent transfer basin foundations. On March 6, air compressor equipment for filtration unit was delivered and on March 7 the filtration unit was delivered. Pay Application #4 was received from ACP on March 7 and reviewed and recommended for payment by Trihydro. Mr. Vargas said ACP would be taking down the concrete forms next week.

March 12, ACP poured concrete for the chlorine/effluent transfer basin walls and on March 19, poured concrete for the aeration basin walls and walkway and headworks columns. ACP will work on the aeration interior columns and platforms, aeration retaining wall and headworks elevated channels and flow splitter boxes in approximately the next three weeks. The next structure will be the clarifier. The project is on schedule. Director Kikta asked Mr. Vargas if he would include the schedule and progress in future reports.