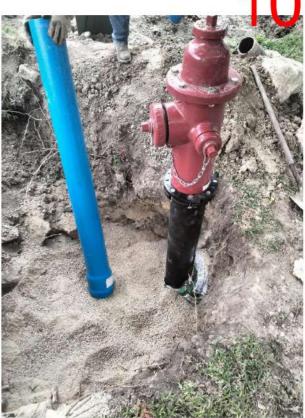

Pump #3 on the barge only turns on by hand. Alterman investigated and assessed the problem on February 21. A part has been ordered.

A hydrant was replaced at 703 Augusta Circle on March 6. An isolation valve for the hydrant was also added at that time. Inframark has identified four more hydrants that need replacing due to multiple problems of the very old hydrants. Three of the hydrants are from 1972 and one was from 1969. Addresses are 18501 Lakeland Drive, 18601 and 18629 Champions Circle, and 18400 Masters Circle. Three of these hydrants are designated flushing hydrants required by TCEQ and are becoming increasingly difficult to open and close. Also, many of the old hydrants do not have isolation valves so multiple homes are affected when work has to be done on a hydrant.

Inframark is also seeking Board approval for four separate quotes to replace fire hydrants and add isolation valves in the District. The quotes ranged from \$14,786 to \$19,177.37. President Tabaska asked Ms. Erickson if the District could perhaps get a cost savings by doing all of the hydrants at the same time. After discussion, the Board agreed the hydrants needed replacing. Director Villemarette asked to have Trihydro look at the installation of one of the hydrants before it was back filled. Inframark will coordinate with Trihydro.