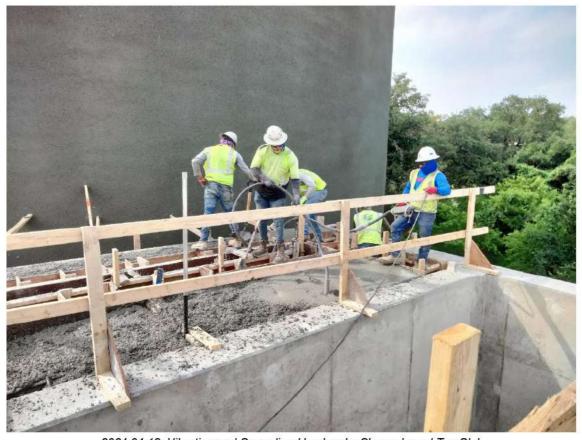

WWTP Construction Services – Trihydro has been reviewing construction submittals from Associated Construction Partners (ACP). On February 29, ACP poured concrete for both headworks/aeration and chlorine contact/effluent transfer basin foundations. On March 6, air compressor equipment for filtration unit was delivered and on March 7 the filtration unit was delivered. Pay Application #4 was received from ACP on March 7 and reviewed and recommended for payment by Trihydro. Mr. Vargas said ACP would be taking down the concrete forms next week.

March 12, ACP poured concrete for the chlorine/effluent transfer basin walls and on March 19, poured concrete for the aeration basin walls and walkway and headworks columns. ACP will work on the aeration interior columns and platforms, aeration retaining wall and headworks elevated channels and flow splitter boxes in approximately the next three weeks. The next structure will be the clarifier. The project is on schedule. Director Kikta asked Mr. Vargas if he would include the schedule and progress in future reports.