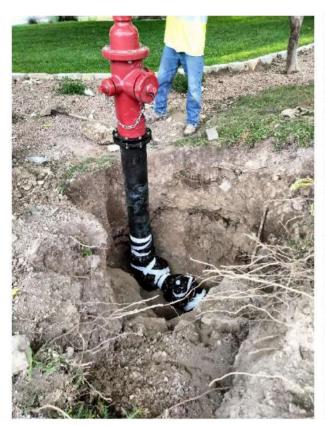

Pump #3 on the barge only turns on by hand. Alterman investigated and assessed the problem on February 21. A part has been ordered.

A hydrant was replaced at 703 Augusta Circle on March 6. An isolation valve for the hydrant was also added at that time. Inframark has identified four more hydrants that need replacing due to multiple problems of the very old hydrants. Three of the hydrants are from 1972 and one was from 1969. Addresses are 18501 Lakeland Drive, 18601 and 18629 Champions Circle, and 18400 Masters Circle. Three of these hydrants are designated flushing hydrants required by TCEQ and are becoming increasingly difficult to open and close. Also, many of the old hydrants do not have isolation valves so multiple homes are affected when work has to be done on a hydrant.

Inframark is also seeking Board approval for four separate quotes to replace fire hydrants and add isolation valves in the District. The quotes ranged from \$14,786 to \$19,177.37. President Tabaska asked Ms. Erickson if the District could perhaps get a cost savings by doing all of the hydrants at the same time. After discussion, the Board agreed the hydrants needed replacing. Director Villemarette asked to have Trihydro look at the installation of one of the hydrants before it was back filled. Inframark will coordinate with Trihydro.