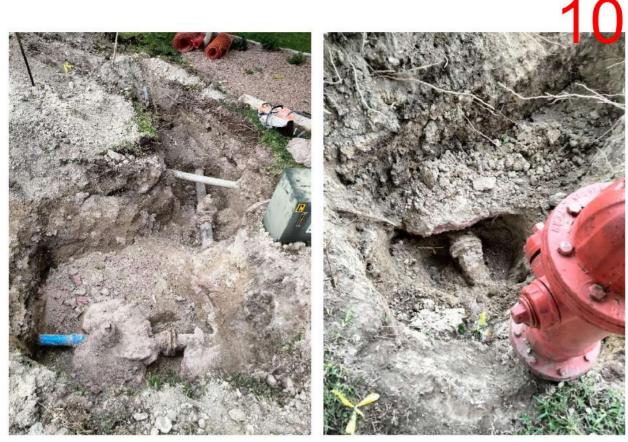

Pump #3 on the barge only turns on by hand. Alterman investigated and assessed the problem on February 21. A part has been ordered.

A hydrant was replaced at 703 Augusta Circle on March 6. An isolation valve for the hydrant was also added at that time. Inframark has identified four more hydrants that need replacing due to multiple problems of the very old hydrants. Three of the hydrants are from 1972 and one was from 1969. Addresses are 18501 Lakeland Drive, 18601 and 18629 Champions Circle, and 18400 Masters Circle. Three of these hydrants are designated flushing hydrants required by TCEQ and are becoming increasingly difficult to open and close. Also, many of the old hydrants do not have isolation valves so multiple homes are affected when work has to be done on a hydrant.

Inframark is also seeking Board approval for four separate quotes to replace fire hydrants and add isolation valves in the District. The quotes ranged from \$14,786 to \$19,177.37. President Tabaska asked Ms. Erickson if the District could perhaps get a cost savings by doing all of the hydrants at the same time. After discussion, the Board agreed the hydrants needed replacing. Director Villemarette asked to have Trihydro look at the installation of one of the hydrants before it was back filled. Inframark will coordinate with Trihydro.