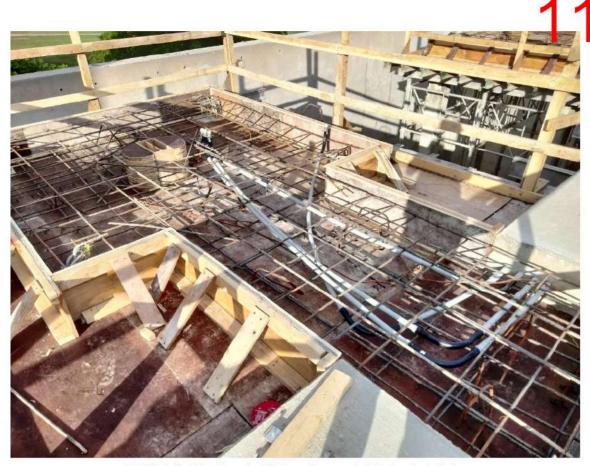

WWTP Construction Services – Trihydro has been reviewing construction submittals from Associated Construction Partners (ACP). On February 29, ACP poured concrete for both headworks/aeration and chlorine contact/effluent transfer basin foundations. On March 6, air compressor equipment for filtration unit was delivered and on March 7 the filtration unit was delivered. Pay Application #4 was received from ACP on March 7 and reviewed and recommended for payment by Trihydro. Mr. Vargas said ACP would be taking down the concrete forms next week.

March 12, ACP poured concrete for the chlorine/effluent transfer basin walls and on March 19, poured concrete for the aeration basin walls and walkway and headworks columns. ACP will work on the aeration interior columns and platforms, aeration retaining wall and headworks elevated channels and flow splitter boxes in approximately the next three weeks. The next structure will be the clarifier. The project is on schedule. Director Kikta asked Mr. Vargas if he would include the schedule and progress in future reports.