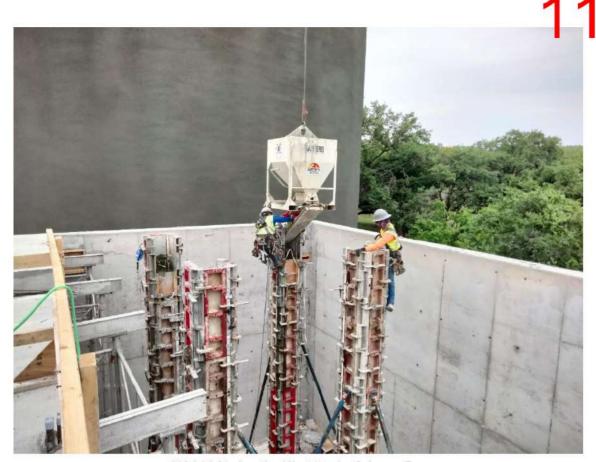

WWTP Construction Services – Trihydro has been reviewing construction submittals from Associated Construction Partners (ACP). On February 29, ACP poured concrete for both headworks/aeration and chlorine contact/effluent transfer basin foundations. On March 6, air compressor equipment for filtration unit was delivered and on March 7 the filtration unit was delivered. Pay Application #4 was received from ACP on March 7 and reviewed and recommended for payment by Trihydro. Mr. Vargas said ACP would be taking down the concrete forms next week.

March 12, ACP poured concrete for the chlorine/effluent transfer basin walls and on March 19, poured concrete for the aeration basin walls and walkway and headworks columns. ACP will work on the aeration interior columns and platforms, aeration retaining wall and headworks elevated channels and flow splitter boxes in approximately the next three weeks. The next structure will be the clarifier. The project is on schedule. Director Kikta asked Mr. Vargas if he would include the schedule and progress in future reports.