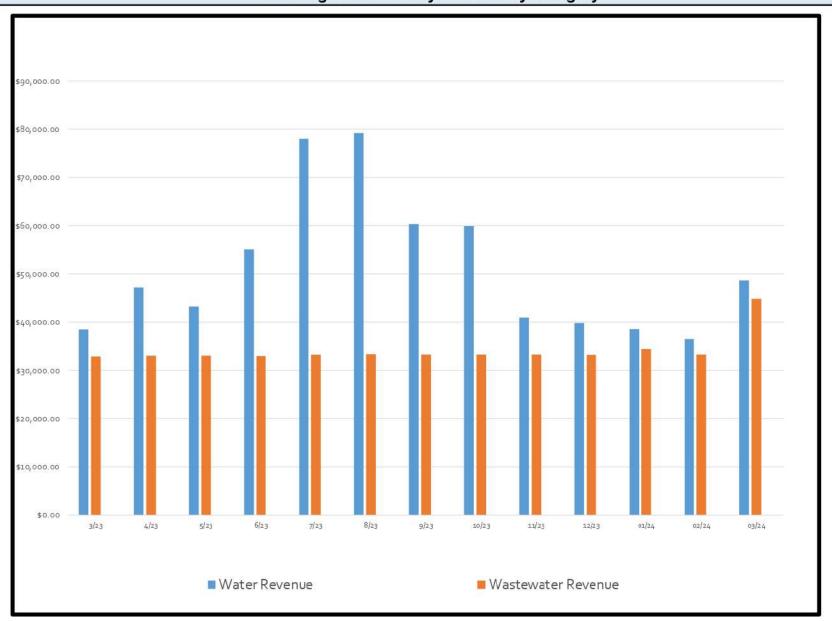

| 981       |
| Residential                            |     | 3 554 000 |
|                                        | 5 8 | 3,554,000 |
| Commercial                             |     | 341,000   |
| Tracking - District Meters             |     | 75,000    |
| Total Gallons <u>Consumed</u>          |     | 3,970,000 |
| Residential                            |     | 3,826     |
| Commercial                             |     | 8,525     |
| Tracking                               |     | 6,250     |
| Avg Water Use for Accounts Billed      |     | 4,047     |
| Total Billed                           | \$  | 95,317    |
| Total Aged Receivables                 | \$  | 1,961     |
| Total Receivables                      | \$  | 93,356    |

## 12 Billing Month History Revenue by Category



### 12 Month Accounts Receivable and Collections Report



| Date  | Total Receivable |            | Total 60 Day |           | Total Over 60 Day