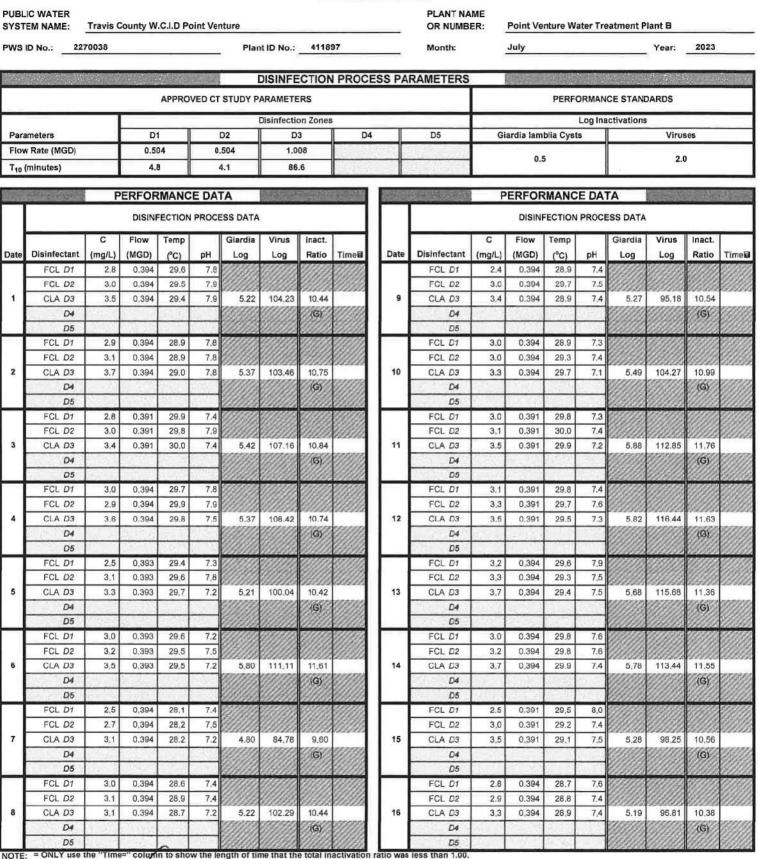

Jant                  | oh                                                 | r          |            |             | Certific<br>and Gr | ate No.<br>ade: | WOOd       | 052621, /   | 4        |            | Date:           | Augu      | st 3, 202 | 3          |           |

SURFACE WATER MONTHLY OPERATING REPORT

FOR PUBLIC WATER SYSTEMS THAT ARE USING SURFACE WATER SOURCES OR GROUND WATER SOURCES UNDER THE INFLUENCE OF SURFACE WATER (cont.)

Filter Data Page

PERFORMANCE DATA

Plant ID No.: 411897

PLANT NAME

OR NUMBER: Month:

Point Venture Water Treatment Plant B

2023 Year:

| F |  |  |  |
|---|--|--|--|
|   |  |  |  |

July

FOR PUBLIC WATER SYSTEMS THAT ARE USING SURFACE WATER SOURCES OR GROUND WATER SOURCES UNDER THE INFLUENCE OF SURFACE WATER (cont.) **Disinfection Data Page** 



Certificate No. WO0052621, A

and Grade:

Date: August 3, 2023

FOR PUBLIC WATER SYSTEMS THAT ARE USING SURFACE WATER SOURCES OR GROUND WATER SOURCES UNDER THE INFLUENCE OF SURFACE WATER (cont.) Disinfection Data Page (cont.)



NOTE: ONLY use the "Time=" column to show the length of time that the total inactivation ratio was less than 1.00.

Hola

SUBMITTED BY:

Date: August 3, 2023



Certificate No. and Grade:

PAGE 5

WO0052621, A

TCEQ - 0102C-MGD (Rev. 08-09-17)

# MONTHLY TOTAL ORGANIC CARBON REMOVAL REPORT (TOCMOR) FOR SURFACE WATER OR GROUND WATER UNDER THE INFLUENCE OF SURFACE WATER SYSTEMS

4

|             | IC WATER<br>EM NAME:  | Travis County     | y W.C.I.D Point \ | /enture        |                         |                                                    | PLANT NAME