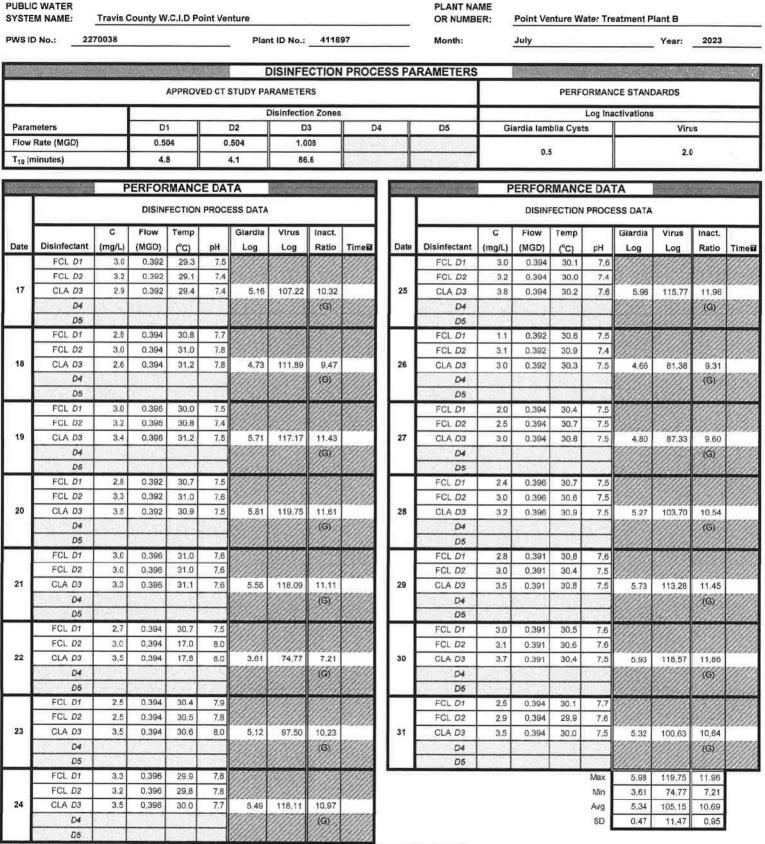

u      | st 3, 202 | 3          |           |

SURFACE WATER MONTHLY OPERATING REPORT

FOR PUBLIC WATER SYSTEMS THAT ARE USING SURFACE WATER SOURCES OR GROUND WATER SOURCES UNDER THE INFLUENCE OF SURFACE WATER (cont.)

Filter Data Page

PERFORMANCE DATA

Plant ID No.: 411897

PLANT NAME

OR NUMBER: Month:

Point Venture Water Treatment Plant B

2023 Year:

| F |  |  |  |
|---|--|--|--|
|   |  |  |  |

July

FOR PUBLIC WATER SYSTEMS THAT ARE USING SURFACE WATER SOURCES OR GROUND WATER SOURCES UNDER THE INFLUENCE OF SURFACE WATER (cont.) **Disinfection Data Page** 



Certificate No. WO0052621, A

and Grade:

Date: August 3, 2023

FOR PUBLIC WATER SYSTEMS THAT ARE USING SURFACE WATER SOURCES OR GROUND WATER SOURCES UNDER THE INFLUENCE OF SURFACE WATER (cont.) Disinfection Data Page (cont.)



NOTE: ONLY use the "Time=" column to show the length of time that the total inactivation ratio was less than 1.00.

Hola

SUBMITTED BY:

Date: August 3, 2023



Certificate No. and Grade:

PAGE 5

WO0052621, A

TCEQ - 0102C-MGD (Rev. 08-09-17)

# MONTHLY TOTAL ORGANIC CARBON REMOVAL REPORT (TOCMOR) FOR SURFACE WATER OR GROUND WATER UNDER THE INFLUENCE OF SURFACE WATER SYSTEMS

4

|             | IC WATER<br>EM NAME:  | Travis County     | y W.C.I.D Point \ | /enture        |                         |                                                    | PLANT NAME<br>OR NUMBER: | Point Venture Water Treatment Plant B   |                         |                             |  |  |  |
|-------------|-----------------------|-------------------|-------------------|----------------|---------