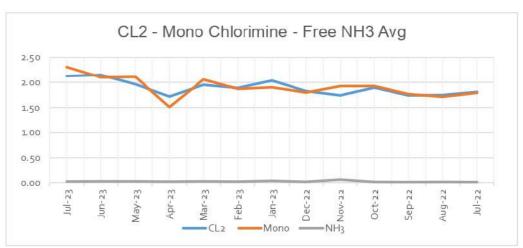

|            |         |            |





# Water Production and Quality

### Water Quality Monitoring

| Requirements | Min .50 |      |      |
|--------------|---------|------|------|
| Date         | CL2     | Mono | NH3  |
| Jul-23       | 2.13    | 2.31 | 0.02 |
| Jun-23       | 2.15    | 2.10 | 0.02 |
| May-23       | 1.96    | 2.11 | 0.02 |
| Apr-23       | 1.72    | 1.51 | 0.02 |
| Mar-23       | 1.95    | 2.06 | 0.03 |
| Feb-23       | 1.89    | 1.87 | 0.02 |
| Jan-23       | 2.04    | 1.90 | 0.04 |
| Dec-22       | 1.82    | 1.80 | 0.02 |
| Nov-22       | 1.74    | 1.93 | 0.06 |
| Oct-22       | 1.89    | 1.93 | 0.01 |
| Sep-22       | 1.74    | 1.77 | 0.01 |
| Aug-22       | 1.75    | 1.71 | 0.01 |
| Jul-22       | 1.81    | 1.79 | 0.01 |

### Current Annual CL2 Avg



#### 1.89



|              |            |                     |                    |             |               |                   | 1              | 4               |
|--------------|------------|---------------------|--------------------|-------------|---------------|-------------------|----------------|-----------------|
| Month        | Read Date  | Connection<br>Total | Produced<br>(1000) | Sold (1000) | Stored (1000) | Flushing/<br>Leak | Gal.s Loss (-) | Accounted For % |
| July 23      | 7/20/2023  | 979                 | 10,246             | 8,761       | 330           | 40                | (1,115)        | 89.1%           |
| June 23      | 6/20/2023  | 978                 | 7,363              | 6,366       | 325           | 40                | (632)          | 91.4%