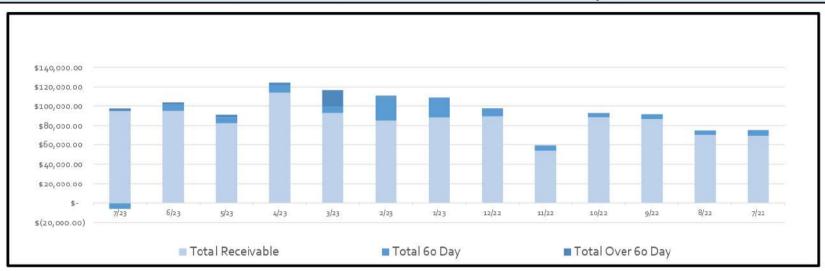

/u> | -  | 979       |
| Residential                            |    | 8,404,000 |
|                                        | -  |           |
| Commercial                             |    | 8,000     |
| Tracking - District Meters             |    | 349,000   |
| Total Gallons <u>Consumed</u>          |    | 8,761,000 |
| Residential                            |    | 8,736     |
| Commercial                             |    | 1,600     |
| Tracking                               |    | 29,083    |
| Avg Water Use for Accounts Billed      |    | 8,949     |
| Total Billed                           | \$ | 98,155    |
| Total Aged Receivables                 | \$ | 3,124     |
| Total Receivables                      | \$ | 95,031    |

# 14



# 12 Billing Month History Revenue by Category



## 12 Month Accounts Receivable and Collections Report

| Date                             | Total Receivable |            | Total 60 Day | r          | Total O | ver 60 Day |
|----------------------------------|------------------|------------|--------------|------------|---------|------------|
| 7/23                             | \$               | 95,031.29  | \$           | (6,099.88) | \$      | 2,381.90   |
| 6/23                             | \$               | 95,031.29  | \$           | 6,234.89   | \$      | 2,351.03   |
| 5/23                             | \$               | 82,362.00  | \$           | 6,054.63   | \$      | 2,662.58   |
| 4/23                             | \$               | 113,524.60 | \$           | 8,401.46   | \$      | 2,475.06   |
| 3/23