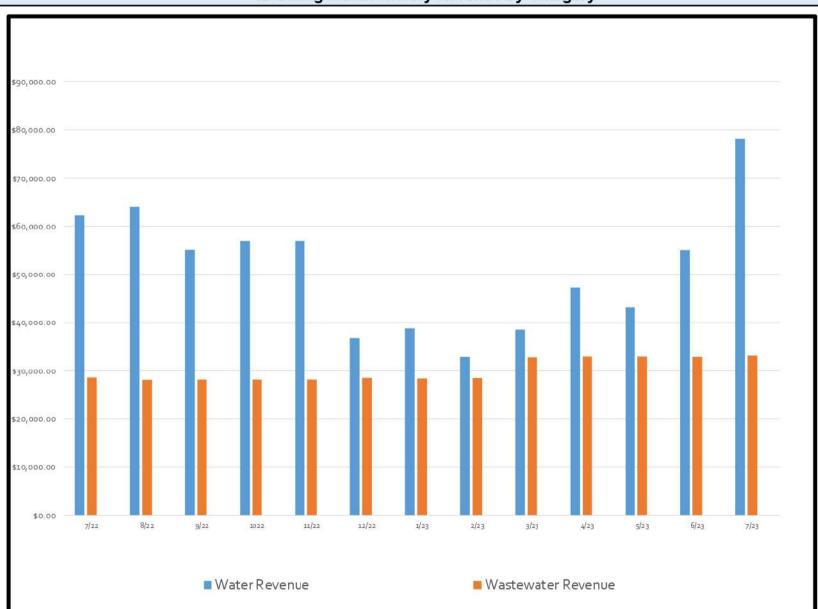

12        |
| Total Number of Accounts <u>Billed</u> | -  | 979       |
| Residential                            |    | 8,404,000 |
|                                        | -  |           |
| Commercial                             |    | 8,000     |
| Tracking - District Meters             |    | 349,000   |
| Total Gallons <u>Consumed</u>          |    | 8,761,000 |
| Residential                            |    | 8,736     |
| Commercial                             |    | 1,600     |
| Tracking                               |    | 29,083    |
| Avg Water Use for Accounts Billed      |    | 8,949     |
| Total Billed                           | \$ | 98,155    |
| Total Aged Receivables                 | \$ | 3,124     |
| Total Receivables                      | \$ | 95,031    |

# 14



# 12 Billing Month History Revenue by Category



## 12 Month Accounts Receivable and Collections Report

| Date                             | Total Receivable |            | Total 60 Day | r          | Total O | ver 60 Day |
|----------------------------------|------------------|------------|--------------|------------|---------|------------|
| 7/23                             | \$               | 95,031.29  | \$           | (6,099.88) | \$      | 2,381.90   |
| 6/23                             | \$               | 95,031.29  | \$           | 6,234.89   | \$      | 2,351.03   |
| 5/23                             | \$               | 82,362.00  | \$           | 6,054.63   | \$      | 2,662.58   |
| 4/23                             | \$               | 113,524.60 | \$           | 8,401.46