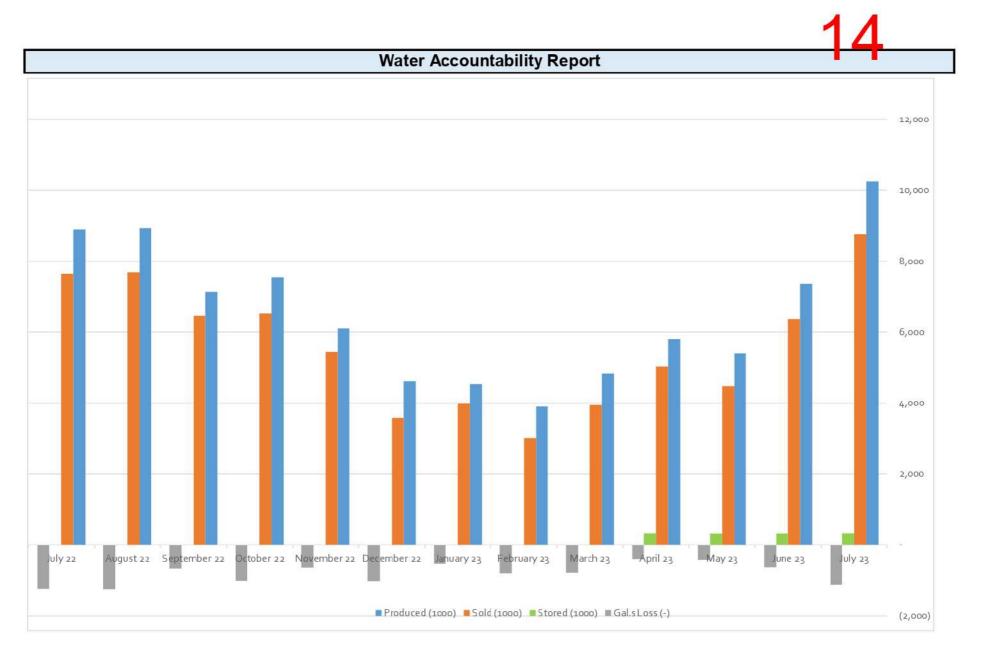

|         |            |





# Water Production and Quality

### Water Quality Monitoring

| Requirements | Min .50 |      |      |
|--------------|---------|------|------|
| Date         | CL2     | Mono | NH3  |
| Jul-23       | 2.13    | 2.31 | 0.02 |
| Jun-23       | 2.15    | 2.10 | 0.02 |
| May-23       | 1.96    | 2.11 | 0.02 |
| Apr-23       | 1.72    | 1.51 | 0.02 |
| Mar-23       | 1.95    | 2.06 | 0.03 |
| Feb-23       | 1.89    | 1.87 | 0.02 |
| Jan-23       | 2.04    | 1.90 | 0.04 |
| Dec-22       | 1.82    | 1.80 | 0.02 |
| Nov-22       | 1.74    | 1.93 | 0.06 |
| Oct-22       | 1.89    | 1.93 | 0.01 |
| Sep-22       | 1.74    | 1.77 | 0.01 |
| Aug-22       | 1.75    | 1.71 | 0.01 |
| Jul-22       | 1.81    | 1.79 | 0.01 |

### Current Annual CL2 Avg



#### 1.89



|              |            |                     |                    |             |               |                   | 1              | 4               |
|--------------|------------|---------------------|--------------------|-------------|---------------|-------------------|----------------|-----------------|
| Month        | Read Date  | Connection<br>Total | Produced<br>(1000) | Sold (1000) | Stored (1000) | Flushing/<br>Leak | Gal.s Loss (-) | Accounted For % |
| July 23      | 7/20/2023  | 979                 | 10,246             | 8,761       | 330           | 40                | (1,115)        | 89.1%           |
| June 23      | 6/20/2023  | 978                 | 7,363              | 6,366       | 325           | 40                | (632)          | 91.4%           |
| May 23