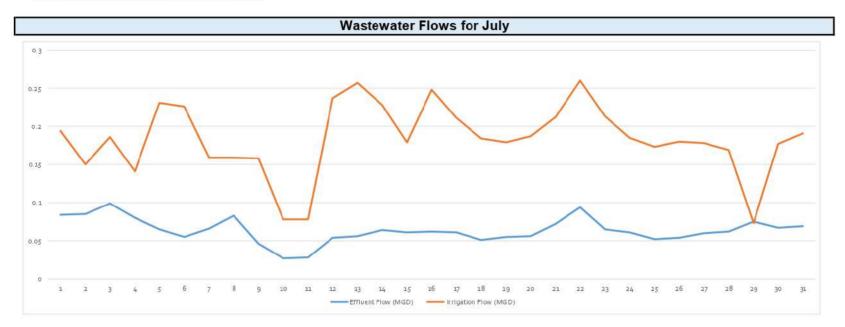

WWTP and Collection System – The flowmeter at the Wastewater Treatment Plant was recalibrated July 3 by Fluid Meter Services. Due to recent sewer issues on Southwind Road, valves were lubricated and two 2" ball valves were replaced. Inframark cleaned and exercised two-inch flush valves on this same sewer line at Valley Hill Lane and removed and replaced a broken wheel valve. Additionally, two 45-degree sweeps were installed on Valley Hill Lane and a large clog was cleaned out. Work was completed July 17. The RAS line at the WWTP clogged twice in June and was jetted by Inframark's C&D crew. The line was full of rags. Wastewater Transport Services (WWTS) was called out to haul the sludge. The RAS line clogged again on July 3 and Inframark operators have suggested adding an isolation valve just past the air lift pump to the RAS line. Both blowers at the WWTP have had problems. Blower #1's seal failed and will be replaced with the spare blower at the plant. Blower #2 blew a fuse and a contactor wasn't working. These were replaced on July 23. An 8" drain valve for the contact chamber at the WWTP should arrive August 5 for replacement.