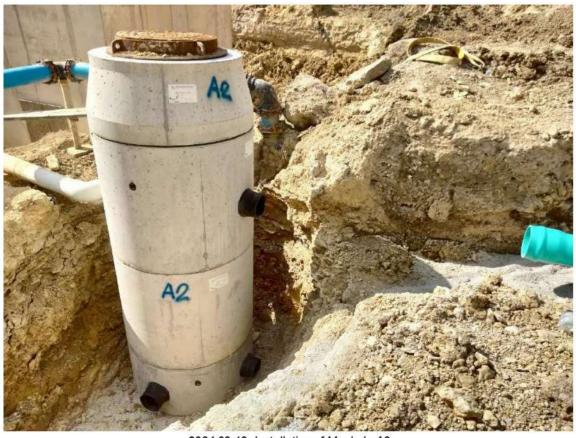

Wastewater Treatment Plant Construction Services – The project site cleanup was completed July 26 from the effluent spill that occurred the week of July 22. Work on manhole installation started up again on July 29. On August 13, manhole A4 was installed. On August 19, Associated Construction Partners (ACP) began installing manhole A2. Throughout August pumps and HVAC equipment were delivered. August 15, Trihydro reviewed pay application #9 from ACP and recommended payment. At yesterday's progress meeting, ACP said 34 percent of the project is completed.