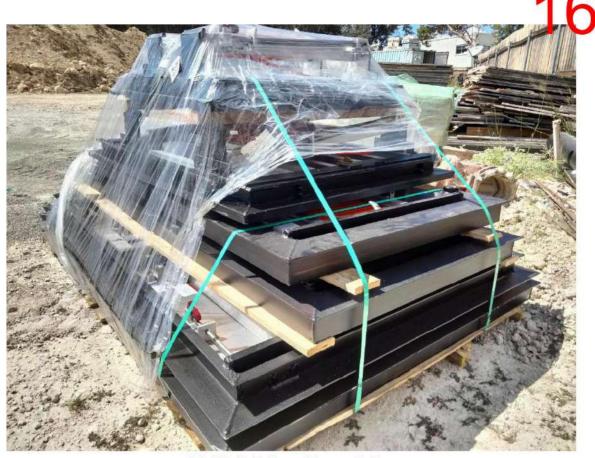

Wastewater Treatment Plant Construction Services – The project site cleanup was completed July 26 from the effluent spill that occurred the week of July 22. Work on manhole installation started up again on July 29. On August 13, manhole A4 was installed. On August 19, Associated Construction Partners (ACP) began installing manhole A2. Throughout August pumps and HVAC equipment were delivered. August 15, Trihydro reviewed pay application #9 from ACP and recommended payment. At yesterday's progress meeting, ACP said 34 percent of the project is completed.