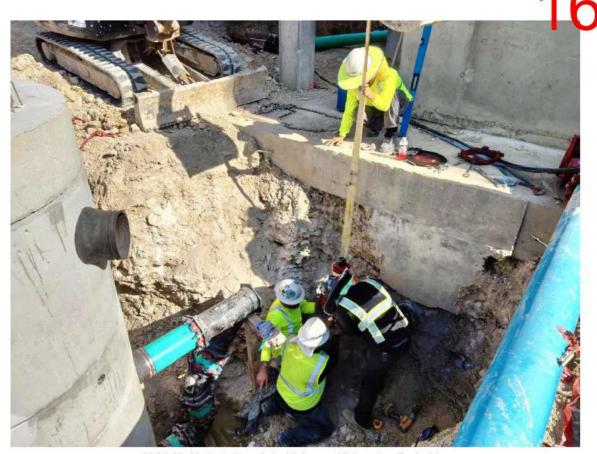

Wastewater Treatment Plant Construction Services – The project site cleanup was completed July 26 from the effluent spill that occurred the week of July 22. Work on manhole installation started up again on July 29. On August 13, manhole A4 was installed. On August 19, Associated Construction Partners (ACP) began installing manhole A2. Throughout August pumps and HVAC equipment were delivered. August 15, Trihydro reviewed pay application #9 from ACP and recommended payment. At yesterday's progress meeting, ACP said 34 percent of the project is completed.

ACP notified Trihydro the tank dome manufacturer sent ACP a change order due to changed conditions based on ACP's earlier findings while measuring the inside diameter radial dimensions at the top of the tank. The inside diameter dimensions ranged between 78 feet, 8 inches and 78 feet, 11 inches compared to the tank/record drawings of 77 feet. No formal change order has been furnished by ACP. Trihydro then corresponded with DN Tanks, the tank manufacturer who designed and installed this ground storage tank (GST). DN Tanks confirmed that nothing in their as-builts indicated the inside diameter being off by 23 inches. Trihydro next obtained field dimensions and survey of the tank which resulted in an inside diameter of 77 feet, 3 inches. ACP will use a field laser to obtain and confirm dimensions of the inside diameter of the tank.

In the next several weeks, ACP will continue work on installing manholes, underground piping and mechanical equipment. ACP plans to be finished with underground piping in September to mobilize to begin work on Whispering Hollow Lift Station in October.