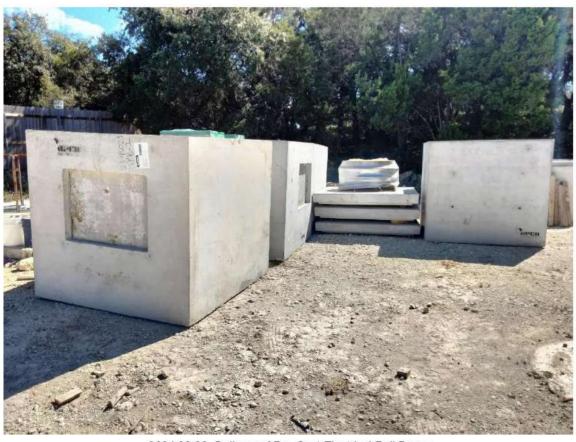

Wastewater Treatment Plant Construction Services – The project site cleanup was completed July 26 from the effluent spill that occurred the week of July 22. Work on manhole installation started up again on July 29. On August 13, manhole A4 was installed. On August 19, Associated Construction Partners (ACP) began installing manhole A2. Throughout August pumps and HVAC equipment were delivered. August 15, Trihydro reviewed pay application #9 from ACP and recommended payment. At yesterday's progress meeting, ACP said 34 percent of the project is completed.

ACP notified Trihydro the tank dome manufacturer sent ACP a change order due to changed conditions based on ACP's earlier findings while measuring the inside diameter radial dimensions at the top of the tank. The inside diameter dimensions ranged between 78 feet, 8 inches and 78 feet, 11 inches compared to the tank/record drawings of 77 feet. No formal change order has been furnished by ACP. Trihydro then corresponded with DN Tanks, the tank manufacturer who designed and installed this ground storage tank (GST). DN Tanks confirmed that nothing in their as-builts indicated the inside diameter being off by 23 inches. Trihydro next obtained field dimensions and survey of the tank which resulted in an inside diameter of 77 feet, 3 inches. ACP will use a field laser to obtain and confirm dimensions of the inside diameter of the tank.