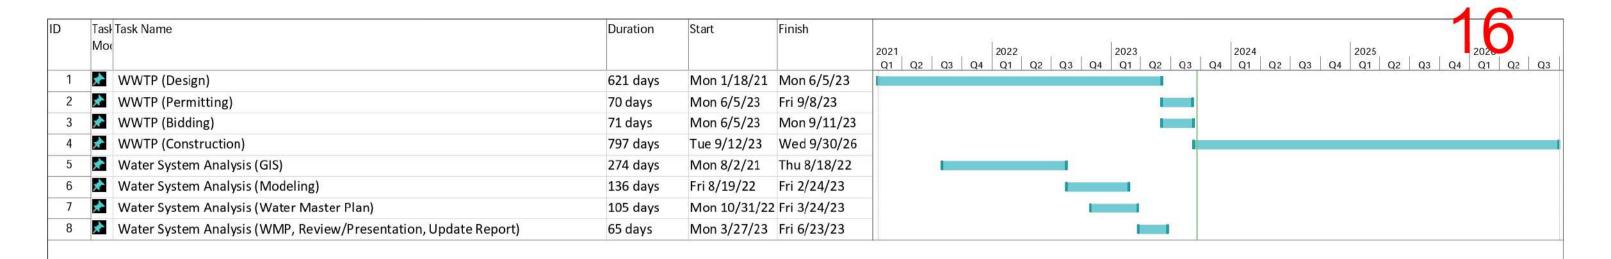

# 10. PROPOSED BOND PROJECTS IN DISTRICT AND DISCUSSION OF BOND RELATED PROJECT AND ISSUANCE OF CONTRACT AGREEMENTS.

Mr. Vargas updated the Directors on the bond-related projects and contracts. The Bond Program currently has two active projects which are the Wastewater Treatment Plant (WWTP) Construction Services and the Water System Analysis.

Wastewater Treatment Plant Construction Services – The project site cleanup was completed July 26 from the effluent spill that occurred the week of July 22. Work on manhole installation started up again on July 29. On August 13, manhole A4 was installed. On August 19, Associated Construction Partners (ACP) began installing manhole A2. Throughout August pumps and HVAC equipment were delivered. August 15, Trihydro reviewed pay application #9 from ACP and recommended payment. At yesterday's progress meeting, ACP said 34 percent of the project is completed.

ACP notified Trihydro the tank dome manufacturer sent ACP a change order due to changed conditions based on ACP's earlier findings while measuring the inside diameter radial dimensions at the top of the tank. The inside diameter dimensions ranged between 78 feet, 8 inches and 78 feet, 11 inches compared to the tank/record drawings of 77 feet. No formal change order has been furnished by ACP. Trihydro then corresponded with DN Tanks, the tank manufacturer who designed and installed this ground storage tank (GST). DN Tanks confirmed that nothing in their as-builts indicated the inside diameter being off by 23 inches. Trihydro next obtained field dimensions and survey of the tank which resulted in an inside diameter of 77 feet, 3 inches. ACP will use a field laser to obtain and confirm dimensions of the inside diameter of the tank.

In the next several weeks, ACP will continue work on installing manholes, underground piping and mechanical equipment. ACP plans to be finished with underground piping in September to mobilize to begin work on Whispering Hollow Lift Station in October.