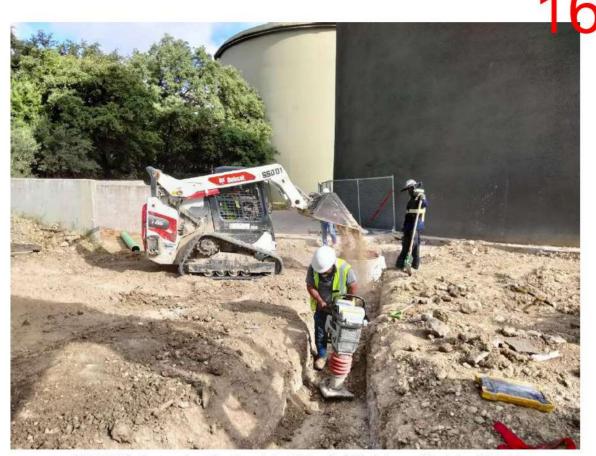

Wastewater Treatment Plant Construction Services – The project site cleanup was completed July 26 from the effluent spill that occurred the week of July 22. Work on manhole installation started up again on July 29. On August 13, manhole A4 was installed. On August 19, Associated Construction Partners (ACP) began installing manhole A2. Throughout August pumps and HVAC equipment were delivered. August 15, Trihydro reviewed pay application #9 from ACP and recommended payment. At yesterday's progress meeting, ACP said 34 percent of the project is completed.

In the next several weeks, ACP will continue work on installing manholes, underground piping and mechanical equipment. ACP plans to be finished with underground piping in September to mobilize to begin work on Whispering Hollow Lift Station in October.