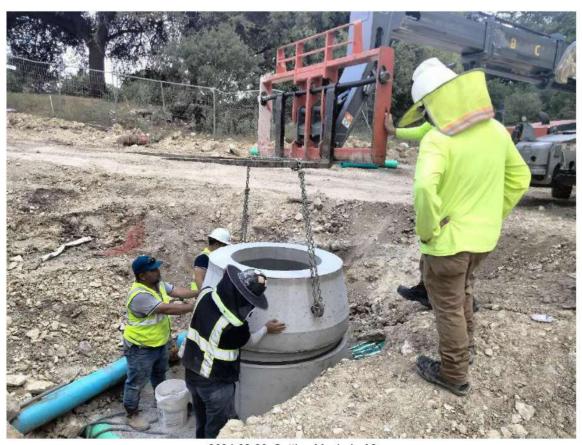

Wastewater Treatment Plant Construction Services – The project site cleanup was completed July 26 from the effluent spill that occurred the week of July 22. Work on manhole installation started up again on July 29. On August 13, manhole A4 was installed. On August 19, Associated Construction Partners (ACP) began installing manhole A2. Throughout August pumps and HVAC equipment were delivered. August 15, Trihydro reviewed pay application #9 from ACP and recommended payment. At yesterday's progress meeting, ACP said 34 percent of the project is completed.

In the next several weeks, ACP will continue work on installing manholes, underground piping and mechanical equipment. ACP plans to be finished with underground piping in September to mobilize to begin work on Whispering Hollow Lift Station in October.