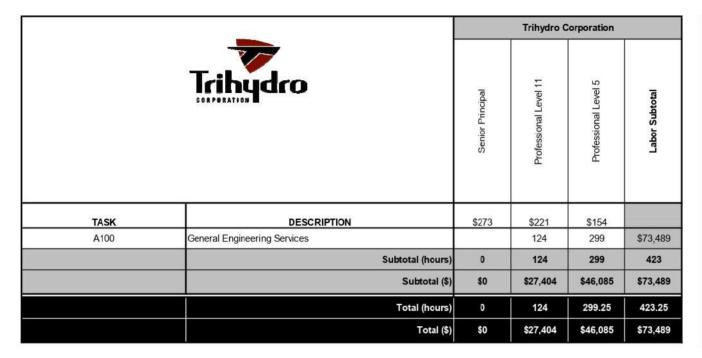

- 5. August 22, 2024 Meeting Minutes.
- 6. Public Hearing on Tax Rate.
- 7. Order Approving 2024-2025 Budget.
- 8. Order Approving the District's Appraisal Roll and Setting the District's Tax Rate for 2025.
- 9. Amended Information Form.
- 10. Accountant's Report on the financial affairs of the District, including authorization of payment of bills Bott and Douthitt, PLLC.
  - a. Proposed Amendment to Bookkeeper's Contract
- 11. Engineer's Report Trihydro Corporation.
- 12. TCEQ Emergency Preparedness Plan.
- 13. Amendment Number 4 for the Water System Analysis project Trihydro Corporation.
- 14. Amendment Number 2 for the Generator Project at the Water Treatment Plant Trihydro Corporation.
- 15. Fiscal Year 2025 General Engineering Services Proposal Trihydro Corporation.
- 16. Proposed bond projects in District and discussion of bond related projects and issuance of contract agreements.
- 17. Approval of construction plans and pay estimates, change orders and acceptances of completion with respect to construction contracts.