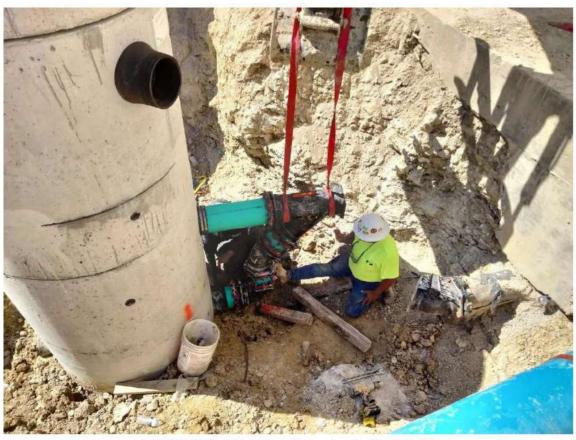

Wastewater Treatment Plant Construction Services – The project site cleanup was completed July 26 from the effluent spill that occurred the week of July 22. Work on manhole installation started up again on July 29. On August 13, manhole A4 was installed. On August 19, Associated Construction Partners (ACP) began installing manhole A2. Throughout August pumps and HVAC equipment were delivered. August 15, Trihydro reviewed pay application #9 from ACP and recommended payment. At yesterday's progress meeting, ACP said 34 percent of the project is completed.

ACP notified Trihydro the tank dome manufacturer sent ACP a change order due to changed conditions based on ACP's earlier findings while measuring the inside diameter radial dimensions at the top of the tank. The inside diameter dimensions ranged between 78 feet, 8 inches and 78 feet, 11 inches compared to the tank/record drawings of 77 feet. No formal change order has been furnished by ACP. Trihydro then corresponded with DN Tanks, the tank manufacturer who designed and installed this ground storage tank (GST). DN Tanks confirmed that nothing in their as-builts indicated the inside diameter being off by 23 inches. Trihydro next obtained field dimensions and survey of the tank which resulted in an inside diameter of 77 feet, 3 inches. ACP will use a field laser to obtain and confirm dimensions of the inside diameter of the tank.

In the next several weeks, ACP will continue work on installing manholes, underground piping and mechanical equipment. ACP plans to be finished with underground piping in September to mobilize to begin work on Whispering Hollow Lift Station in October.