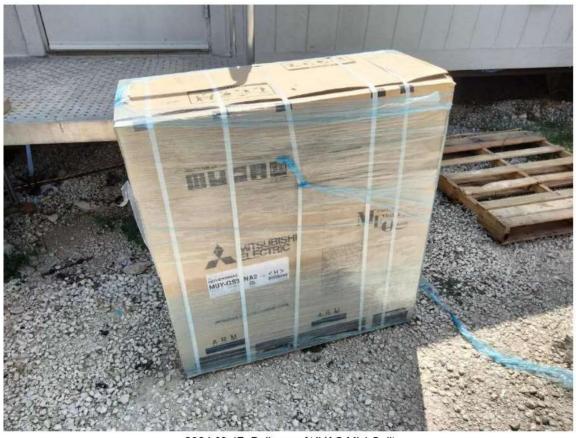

Water System – On July 26, Trihydro reviewed and approved the proposed interior coating (Carboline Reactamine 760) for the backwash tank repair.

WTP Generator Project – On July 26, Trihydro reviewed pay application #2 from T. Morales for the WTP generator project and recommended payment. On July 29, T. Morales returned the manual transfer switch to the District's WTP. On August 19, Trihydro coordinated with T. Morales on status of closeout items.

Wastewater Treatment Plant Construction Services – The project site cleanup was completed July 26 from the effluent spill that occurred the week of July 22. Work on manhole installation started up again on July 29. On August 13, manhole A4 was installed. On August 19, Associated Construction Partners (ACP) began installing manhole A2. Throughout August pumps and HVAC equipment were delivered. August 15, Trihydro reviewed pay application #9 from ACP and recommended payment. At yesterday's progress meeting, ACP said 34 percent of the project is completed.