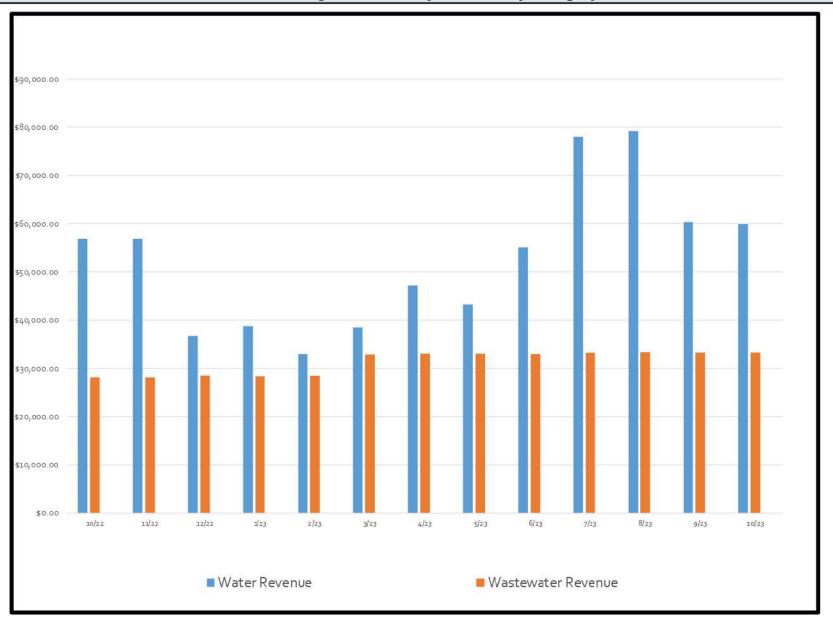

# 6. ACCOUNTANT'S REPORT ON THE FINANCIAL AFFAIRS OF THE DISTRICT, INCLUDING AUTHORIZATION OF PAYMENT OF BILLS – BOTT & DOUTHITT, PLLC.

Mrs. Jessica Benson of Bott & Douthitt PLLC gave the financial report for the District. Currently bills are paid through the bookkeeper's account. Mrs. Benson went over invoices paid by the District in September 2023 and presented the August 2023 financials. Mrs. Benson explained to the Board that a \$40,000 variance reflected due to interest income. Current rate of return on Bond & Operating Reserve funds is 5.33 percent. Mrs. Benson also explained the reserve amount including how it is calculated for the District and why it is needed.