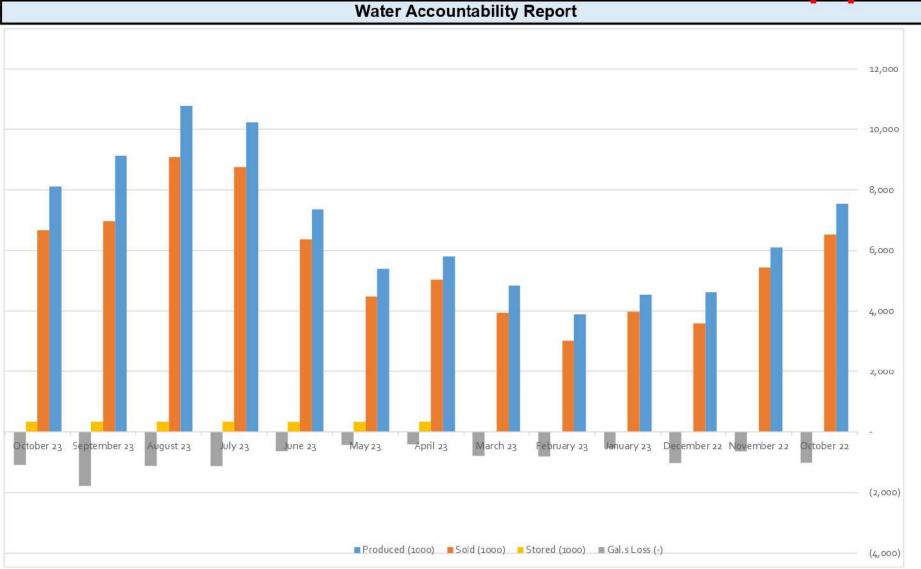

#### 18. BOARD ANNOUNCEMENTS.

President Tabaska explained that this new item has been added to the agenda for announcements and future agenda items. He explained that no action can be taken during this time. He announced that the November meeting will be held early next month, November 16, due to the Thanksgiving holiday. Director Kikta said she had talked with Inframark about exploring updating registers to make the data available to the District and customers in real-time. This may alleviate huge water losses during weather events. More information is needed.