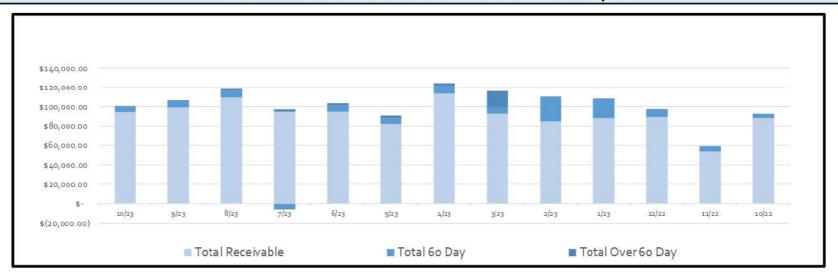

# 6. ACCOUNTANT'S REPORT ON THE FINANCIAL AFFAIRS OF THE DISTRICT, INCLUDING AUTHORIZATION OF PAYMENT OF BILLS – BOTT & DOUTHITT, PLLC.

Mrs. Jessica Benson of Bott & Douthitt PLLC gave the financial report for the District. Currently bills are paid through the bookkeeper's account. Mrs. Benson went over invoices paid by the District in September 2023 and presented the August 2023 financials. Mrs. Benson explained to the Board that a \$40,000 variance reflected due to interest income. Current rate of return on Bond & Operating Reserve funds is 5.33 percent. Mrs. Benson also explained the reserve amount including how it is calculated for the District and why it is needed.