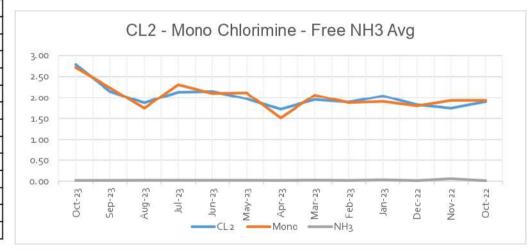

| 2   |
| 11/13/2023 |     |



## **Water Production and Quality**

### **Water Quality Monitoring**

#### **Current Annual CL2 Avg**

2.01

| Requirements | Min .50 |      |      |
|--------------|---------|------|------|
| Date         | CL2     | Mono | NH3  |
| Oct-23       | 2.79    | 2.72 | 0.02 |
| Sep-23       | 2.15    | 2.23 | 0.02 |
| Aug-23       | 1.87    | 1.74 | 0.02 |
| Jul-23       | 2.13    | 2.31 | 0.02 |
| Jun-23       | 2.15    | 2.10 | 0.02 |
| May-23       | 1.96    | 2.11 | 0.02 |
| Apr-23       | 1.72    | 1.51 | 0.02 |
| Mar-23       | 1.95    | 2.06 | 0.03 |
| Feb-23       | 1.89    | 1.87 | 0.02 |
| Jan-23       | 2.04    | 1.90 | 0.04 |
| Dec-22       | 1.82    | 1.80 | 0.02 |
| Nov-22       | 1.74    | 1.93 | 0.06 |
| Oct-22       | 1.89    | 1.93 | 0.01 |





| Month        | Read Date  | Connection<br>Total | Produced<br>(1000) | Sold (1000) | Stored<br>(1000)                      | Flushing | Gal.s Loss (-) | Accounted For % |
|--------------|------------|---------------------|--------------------|-------------|---------------------------------------|----------|----------------|-----------------|
| October 23   | 10/23/2023 | 978                 | 8,111              | 6,661       | 330                                   | 40       | (1,080)        | 86.7%           |
| September 23 | 9/20/2023  | 978                 | 9,132              | 6,976       | 330                                   | 40       | (1,786)        | 80.4%           |
| August 23    | 8/21/2023  | 979                 | 10,776             | 9,093       | 330