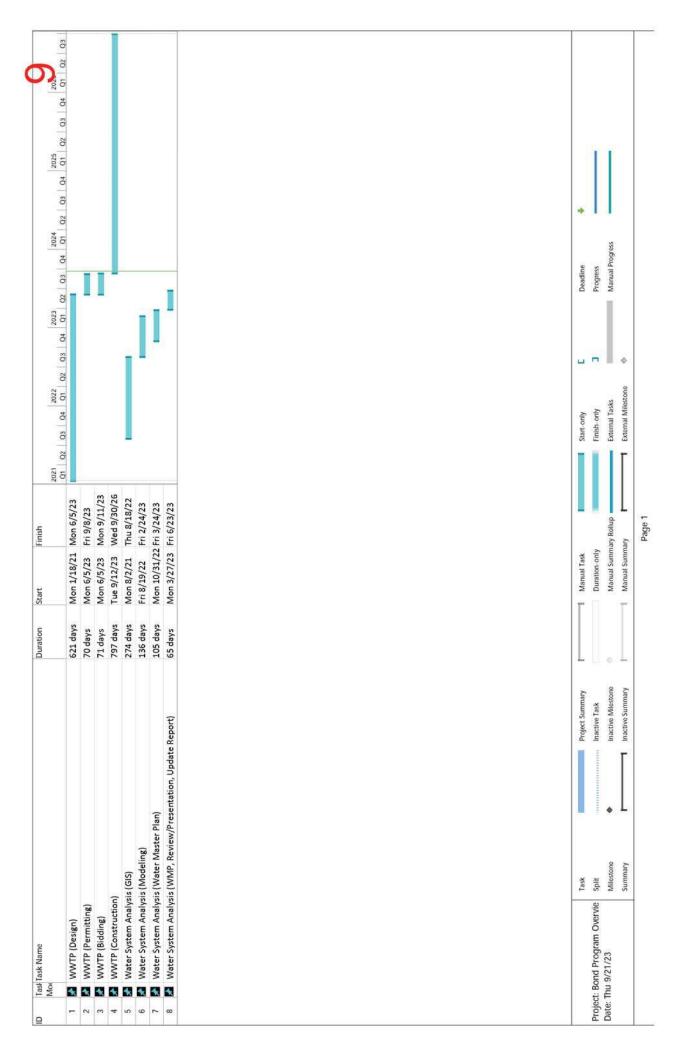

# 12. PROPOSED BOND PROJECTS IN DISTRICT AND DISCUSSION OF BOND RELATED PROJECT AND ISSUANCE OF CONTRACT AGREEMENTS.

Mr. Vargas updated the Directors on the bond-related projects and contracts. The Bond Program currently has two active projects which are the Wastewater Treatment Plant (WWTP) Construction Services and the Water System Analysis. Mr. Vargas reported that the construction timeline is on track.

Wastewater Treatment Plant Construction Services – On December 19, Trihydro issued Field Order (FO) 04 for District's request for ACP to install Inframark's new control panel at Whispering Hollow Lift Station to combine project work at the lift station site. On December 23, Trihydro and Inframark assessed new control panel and determined it will be compatible with the new lift station pumps.

On December 20, Change Order (CO) 01 document, related to the new upsized 175kW Caterpillar GenSet, was fully signed and executed.

January 3, Trihydro reviewed pay application #14 from Associated Construction Partners (ACP) and recommended for payment. January 6, ACP furnished revised CO 02, related to duct bank for ATS and GenSet stemming from Request for Information (RFI) 10 and is currently under review.

Construction Status – ACP, general contractor for construction of the District's new WWTP continues to make progress. A new field superintendent started the week of January 20. Alterman finished permanent repairs to

the ground wire for effluent transfer pump. Hydrotesting began January 24 for the aeration basin and the test is using effluent water from the pond.

ACP began work at Whispering Hollow Lift Station this week. Tank 1 at the WWTP is now empty and workers are on site to clean the tank and prepare for construction of the cover for that tank.

Water System Analysis – Trihydro coordinated with Texas Water Development Board (TWDB) to set up a DFund pre-application meeting. The meeting was held on Monday, January 27. Questions were asked and answered about the funding application requirements. Director Macias made a motion to authorize Trihydro to prepare and submit the application for DFund for the District. Director Webber seconded the motion. The motion was unanimously approved.