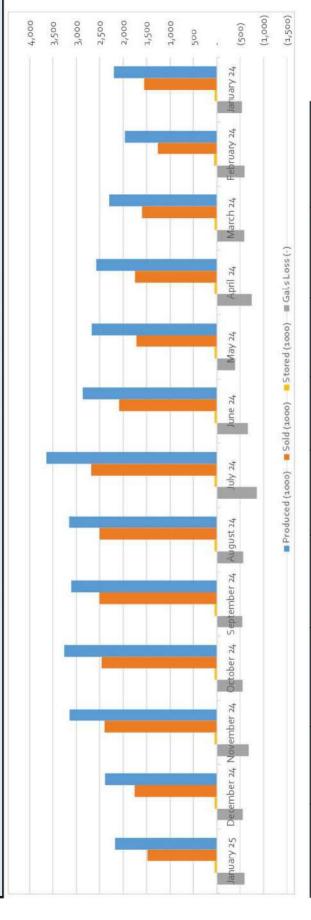

#### 11. ENGINEER'S REPORT - TRIHYDRO CORPORATION.

Mr. David Vargas of Trihydro then presented the engineer's report for January.

No current engineering issues were reported for the Distribution and Storage, Wastewater System or Reclaimed Water System.

Water System – Surface Water Treatment Plant (WTP) – On January 9, Trihydro reviewed furnished dimension drawing and specifications for WTP Transfer PS vertical turbine pumps and determined pumps are compatible with system and fit inside each existing pump can. Trihydro noted modifications to the existing piping may be needed to get new pumps plumbed and flanged together with the pump can and piping. January 16, Inframark provided Trihydro the Hach Turbidity Meter quote for review.

General Engineering Services – TCEQ is currently in technical review of the Texas Land Application Permit (TLAP) renewal.

Director Webber made a motion to accept the engineer's report. The second was made by Director Macias and was unanimously approved.