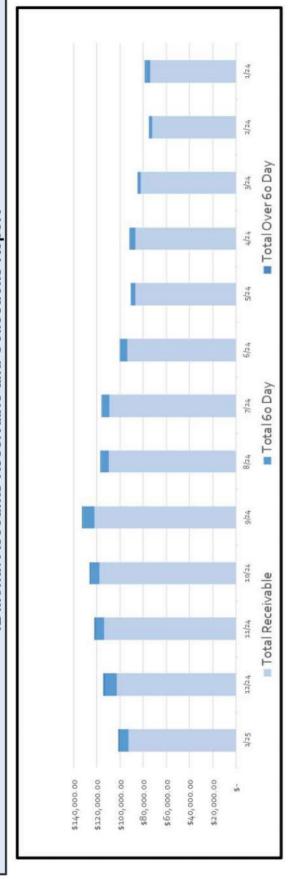

# 6. ACCOUNTANT'S REPORT ON THE FINANCIAL AFFAIRS OF THE DISTRICT, INCLUDING AUTHORIZATION OF PAYMENT OF BILLS – BOTT & DOUTHITT, PLLC.

Quarterly Investment Report.
 No report required at this meeting.

Mrs. Jessica Benson of Bott & Douthitt PLLC gave the financial report for the District. Mr. Allen Douthitt met with the finance committee earlier in the week. Mrs. Benson went over invoices paid by the District in December 2024 through the bookkeeper's account and presented the November 2024 financials. She asked the Board to approve the bond payments coming due.

Director Villemarette asked if the Directors who received fees in 2024 would be receiving a W-2. Mrs. Benson said these have been sent. The Board had no additional questions. Director Macias made the motion to approve the report and for approval of payment for bonds, monthly bills, professional services, and authorization to transfer funds as noted in the report. It was seconded by Director Curtis Webber. Motion unanimously approved.