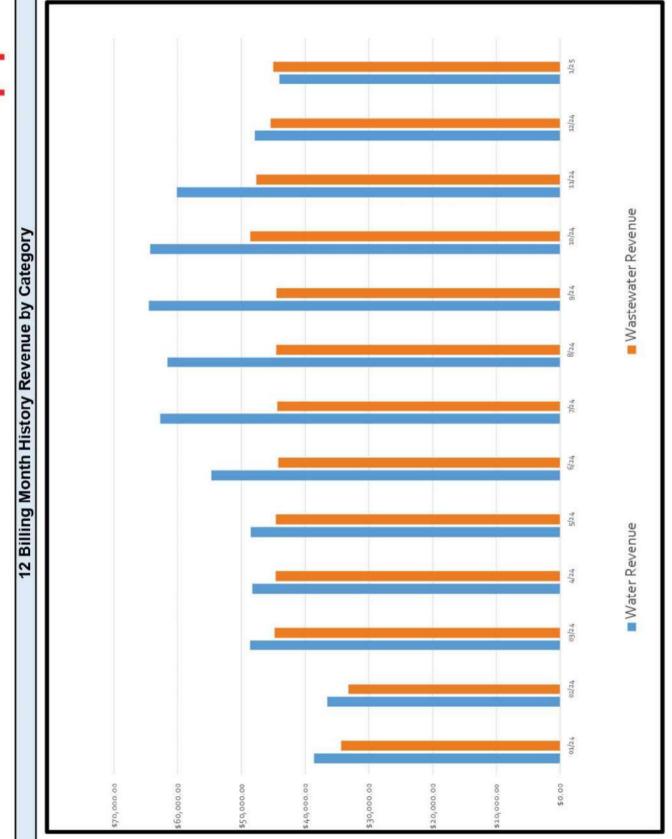

| 41         |
| Tracking - District Meters        | 11         |
| Total Number of Accounts Billed   | 984        |
| Residential                       | 3.241.000  |
| Commercial                        | 58,000     |
| Tracking - District Meters        | 000'26     |
| Total Gallons Consumed            | 3,396,000  |
|                                   | 777 0      |
| Residential                       | 1,47       |
| Commercial                        | 1,415      |
| Tracking                          | 8,818      |
| Avg Water Use for Accounts Billed | 3,451      |
| -<br>-<br>-<br>-                  | 100        |
| lotal Billed                      | \$91,015   |
| Total Aged Receivables            | \$ (1,842) |
| Total Receivables                 | \$ 92.857  |



# 12 Month Accounts Receivable and Collections Report



| Date                             | Total Receivable | Total 60 Day | T       | Total Over 60 Day |
|----------------------------------|------------------|--------------|---------|-------------------|
| 1/25                             | \$ 92,856.65     | \$ 6,737.08  | 2 80.7  | 2,069.27          |
| 12/24                            | \$ 102,967.45    | \$ 9,632.10  | 2.10 \$ | 1,902.49          |
| 11/24                            | \$ 113,555.90    | \$ 6,558.28  | 8.28    | 1,914.04          |
| 10/24                            | \$ 117,650.83    | \$ 6,838.69  | 8 69 8  | 1,492.75          |
| 9/24                             | \$ 121,916.30    | \$ 9,832.98  | 2.98 \$ | 1,258.49          |
| 8/24