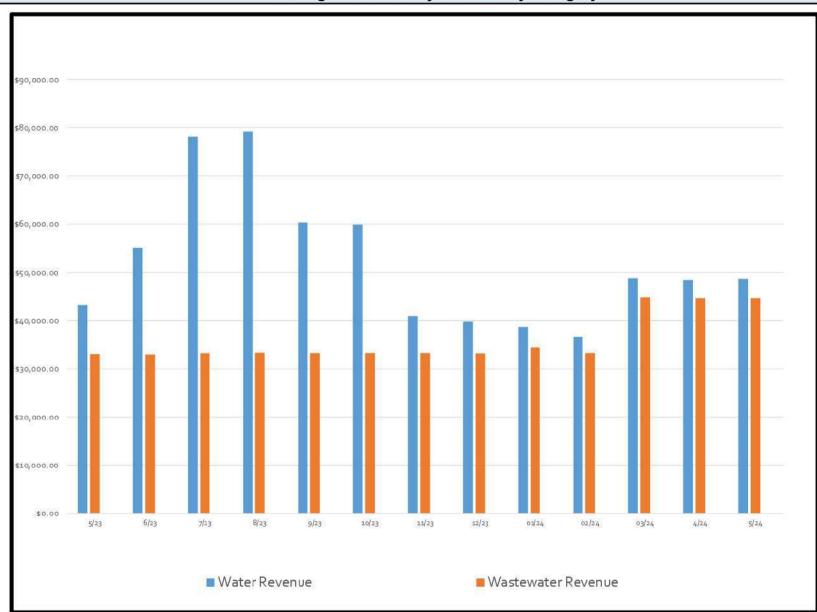

Accounts <u>Billed</u> |         | 982       |  |
| Residential                            |         | 3,457,000 |  |
| Commercial                             | 396,000 |           |  |
| Tracking - District Meters             | 102,000 |           |  |
| Total Gallons Consumed                 |         | 3,955,000 |  |
| Residential                            | _       | 3,721     |  |
| Commercial                             |         | 9,659     |  |
| Tracking                               | 8,500   |           |  |
| Avg Water Use for Accounts Billed      | 1       | 4,027     |  |
| Total Billed                           | \$      | 97,299    |  |
| Total Aged Receivables                 | \$      | 10,817    |  |
| Total Receivables                      | \$      | 86,482    |  |



### 12 Billing Month History Revenue by Category



| 12 Month Accounts | Receivable and | Collections Report |
|-------------------|----------------|--------------------|
|                   |                |                    |

| Date                             | Total Receivable |            | Total 60 Day |         | Total Over 6 | 60 Day   |
|----------------------------------|------------------|------------|--------------|---------|--------------|----------|
| 5/24                             | \$               | 86,481.80  | \$ 4         | ,036.66 | \$           | 540.03   |
| 4/24                             | \$               | 86,522.61  | \$ 5         | ,067.57 | \$           | 540.03   |
| 3/24                             | \$               | 81,926.71  | \$ 2         | ,