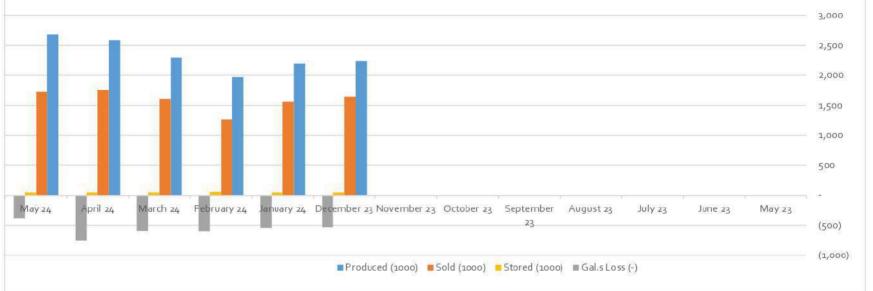

|
| August 23    |            |                     |                    |             |                  |                   |                                       |                 |
| July 23      |            |                     |                    |             |                  |                   |                                       |                 |
| June 23      |            |                     |                    |             |                  |                   |                                       |                 |
| May 23       |            |                     |                    |             |                  |                   |                                       |                 |

# Water Accountability Report - Lower Plane



| Month        | Read Date  | Connection<br>Total | Produced<br>(1000) | Sold (1000) | Stored<br>(1000) | Flushing/<br>Leaks | Gal.s Loss (-) | Accounted For % |
|--------------|------------|---------------------|--------------------|-------------|------------------|--------------------|----------------|-----------------|
| May 24       | 5/20/2024  | 533                 | 3,437              | 2,230       | 280              | 325                | (602)          | 82.5%           |
| April 24     | 4/19/2024  | 533                 | 3,665              | 2,245       | 280              | 375                | (765)          | 79.1%           |
| March 24     | 3/22/2024  | 532                 | 3,928              | 2,364       | 280              | 300                | (984)          | 74.9%