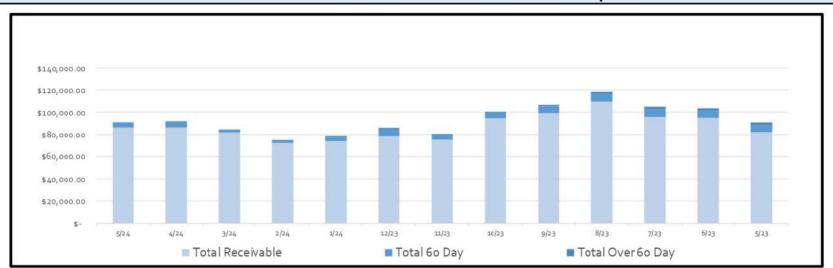

Residential                            |         | 3,457,000 |  |
| Commercial                             | 396,000 |           |  |
| Tracking - District Meters             | 102,000 |           |  |
| Total Gallons Consumed                 |         | 3,955,000 |  |
| Residential                            | _       | 3,721     |  |
| Commercial                             |         | 9,659     |  |
| Tracking                               | 8,500   |           |  |
| Avg Water Use for Accounts Billed      | 1       | 4,027     |  |
| Total Billed                           | \$      | 97,299    |  |
| Total Aged Receivables                 | \$      | 10,817    |  |
| Total Receivables                      | \$      | 86,482    |  |



### 12 Billing Month History Revenue by Category



| 12 Month Accounts | Receivable and | Collections Report |
|-------------------|----------------|--------------------|
|                   |                |                    |

| Date                             | Total Receivable |            | Total 60 Day |         | Total Over 6 | 60 Day   |
|----------------------------------|------------------|------------|--------------|---------|--------------|----------|
| 5/24                             | \$               | 86,481.80  | \$ 4         | ,036.66 | \$           | 540.03   |
| 4/24                             | \$               | 86,522.61  | \$ 5         | ,067.57 | \$           | 540.03   |
| 3/24                             | \$               | 81,926.71  | \$ 2         | ,238.10 | \$           | 540.03   |
| 2/24