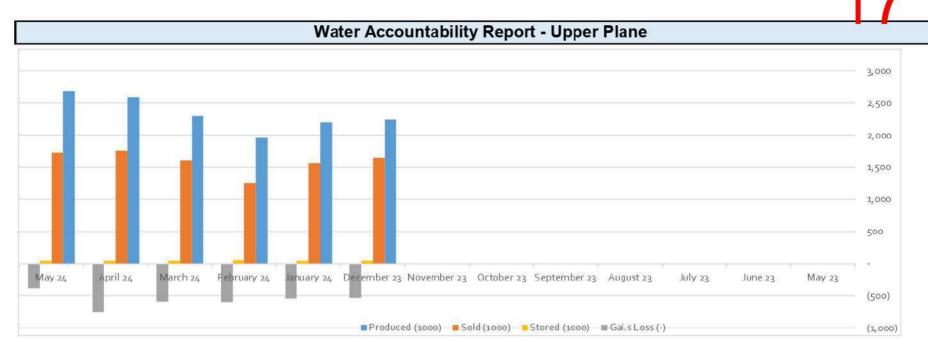

|          |



# Water Production and Quality

Water Quality Monitoring

### Current Annual CL2 Avg

| 2.24 |
|------|
|      |

| Requirements | Min .50 |      |      |
|--------------|---------|------|------|
| Date         | CL2     | Mono | NH3  |
| May-24       | 2.31    | 2.27 | 0.33 |
| Apr-24       | 2.34    | 2.08 | 0.02 |
| Mar-24       | 2.29    | 2.11 | 0.02 |
| Feb-24       | 2.15    | 1.88 | 0.02 |
| Jan-24       | 2.33    | 1.74 | 0.03 |
| Dec-24       | 2.25    | 2.23 | 0.02 |
| Nov-23       | 2.41    | 2.43 | 0.02 |
| Oct-23       | 2.79    | 2.72 | 0.02 |
| Sep-23       | 2.15    | 2.23 | 0.02 |
| Aug-23       | 1.87    | 1.74 | 0.02 |
| Jul-23       | 2.13    | 2.31 | 0.02 |
| Jun-23       | 2.15    | 2.10 | 0.02 |
| May-23       | 1.96    | 2.11 | 0.02 |





| Month        | Read Date  | Connection<br>Total | Produced<br>(1000) | Sold (1000) | Stored<br>(1000) | Flushing/<br>Loss | Gal.s Loss (-)                        | Accounted For % |
|--------------|------------|---------------------|--------------------|-------------|------------------|-------------------|---------------------------------------|-----------------|
| May 24       | 5/20/2024  | 449                 | 2,679              | 1,725       | 50               | 520               | (384)                                 | 85.7%           |
| April 24     |            | 449                 | 2,584              | 1,754       | 50               | 30                | · · · · · · · · · · · · · · · · · · · | 71.0%           |
| March 24     | 3/22/2024  | 449                 | 2,297