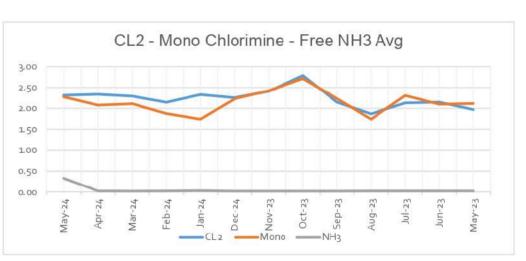

|          |



# Water Production and Quality

Water Quality Monitoring

### Current Annual CL2 Avg

| 2.24 |
|------|
|      |

| Requirements | Min .50 |      |      |
|--------------|---------|------|------|
| Date         | CL2     | Mono | NH3  |
| May-24       | 2.31    | 2.27 | 0.33 |
| Apr-24       | 2.34    | 2.08 | 0.02 |
| Mar-24       | 2.29    | 2.11 | 0.02 |
| Feb-24       | 2.15    | 1.88 | 0.02 |
| Jan-24       | 2.33    | 1.74 | 0.03 |
| Dec-24       | 2.25    | 2.23 | 0.02 |
| Nov-23       | 2.41    | 2.43 | 0.02 |
| Oct-23       | 2.79    | 2.72 | 0.02 |
| Sep-23       | 2.15    | 2.23 | 0.02 |
| Aug-23       | 1.87    | 1.74 | 0.02 |
| Jul-23       | 2.13    | 2.31 | 0.02 |
| Jun-23       | 2.15    | 2.10 | 0.02 |
| May-23       | 1.96    | 2.11 | 0.02 |





| Month        | Read Date  | Connection<br>Total | Produced<br>(1000) | Sold (1000) | Stored<br>(1000) | Flushing/<br>Loss | Gal.s Loss (-)                        | Accounted For % |
|--------------|------------|---------------------|--------------------|-------------|------------------|-------------------|---------------------------------------|-----------------|
| May 24       | 5/20/2024  | 449                 | 2,679              | 1,725       | 50               | 520               | (384)                                 | 85.7%           |
| April 24     |            | 449                 | 2,584              | 1,754       | 50               | 30                | · · · · · · · · · · · · · · · · · · · | 71.0%           |
| March 24     | 3/22/2024  | 449                 | 2,297