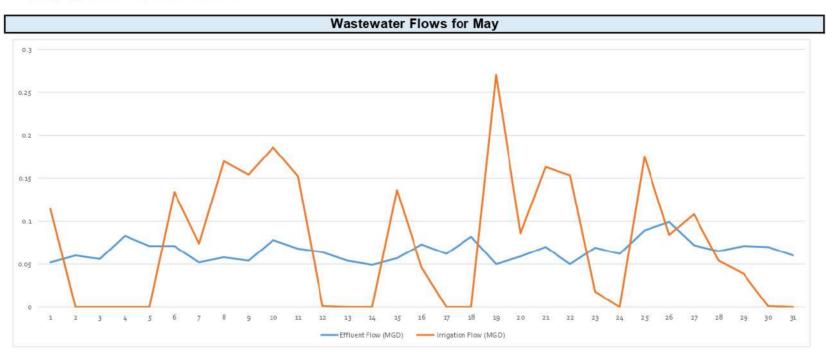

| -          |                     |                    |             |                  |                    |                |                 |
| August 23    |            | 2                   |                    |             |                  |                    |                |                 |
| July 23      |            |                     |                    |             |                  |                    |                |                 |
| June 23      |            |                     |                    |             |                  |                    |                |                 |
| May 23       |            |                     |                    |             |                  |                    |                |                 |







#### Wastewater Treatment Permit Summary - May

|                      |             | PERMIT | ACTUAL | COMPLIANT | PERCENT |
|----------------------|-------------|--------|--------|-----------|---------|
| Avg. Treated Flow    | MGD         | 0.1    | 0.065  | Yes       | 65.5%   |
| Avg. Irrigation Flow | MGD         | 0.1    | 0.075  | Yes       | 74.8%   |
| Avg. BOD             | mg/L        | 10.0   | 6.7    | Yes       |         |
| E. coli              | mpn/100 ml. | 126.0  | 63.1   | Yes       |         |
| Avg. TSS             | mg/L        | 15.0   | 11.3   | Yes       |         |
| MIN. PH              | STD UNITS   | 6.o    | 7.5    | Yes       |         |
| MAX . PH             | STD UNITS   | 9.0    | 8.o    | Yes       |         |

#### Point Venture Wastewater Flow His